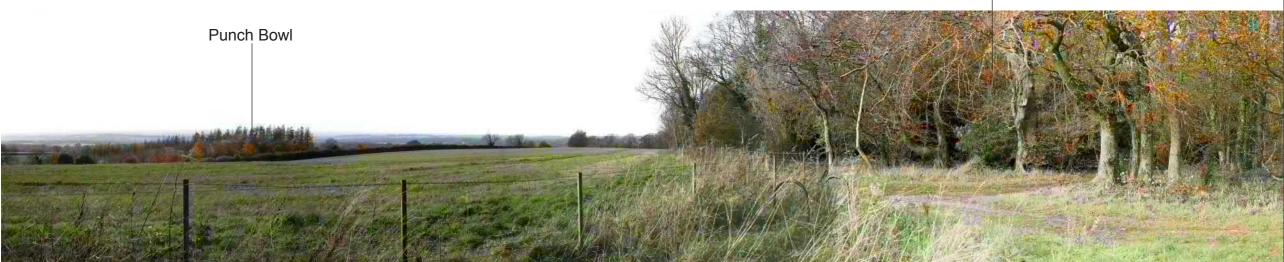

Figure 10.4: Photos of Existing Views (35 Sheets)

B3354 (Winchester Street) Holmesland Lane

Representative Viewpoint locations illustrated on Figure 10.3 Camera specification: 'Canon EOS 5D Mark II' Lens Specification: '50mm, fixed'

Photographs are for illustrative purposes only

Representative Viewpoint 1: From B3354 Winchester Street, north of Botley

Date of Photo: 04/09/2018

Representative Viewpoint 2: From Crows Nest Lane, Boorley Green Date of Photo: 04/09/2018