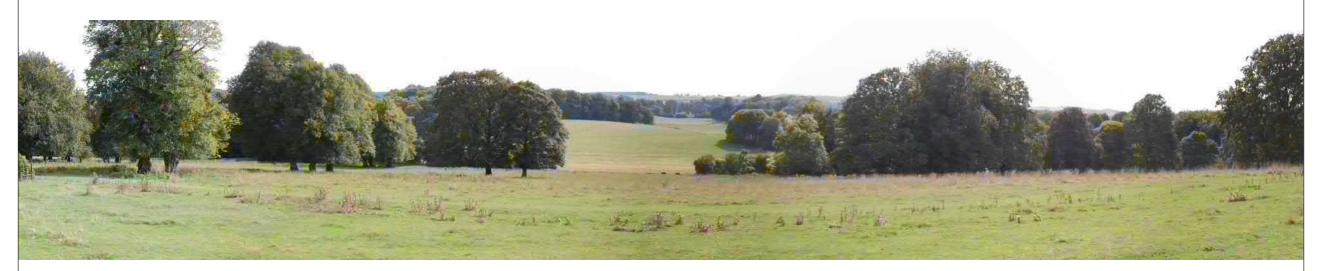

Channels Farm

Gregory Lane

Representative Viewpoint locations illustrated on Figure 10.3 Camera specification: 'Canon EOS 5D Mark II' Lens Specification: '50mm, fixed'

Photographs are for illustrative purposes only

Representative Viewpoint 5: From Gregory Lane, Brown Heath Date of Photo: 04/09/2018

Representative Viewpoint 6: From Pilgrim's Trail Long Distance Path, Wintershill Date of Photo: 20/09/2018

**JACOBS** 