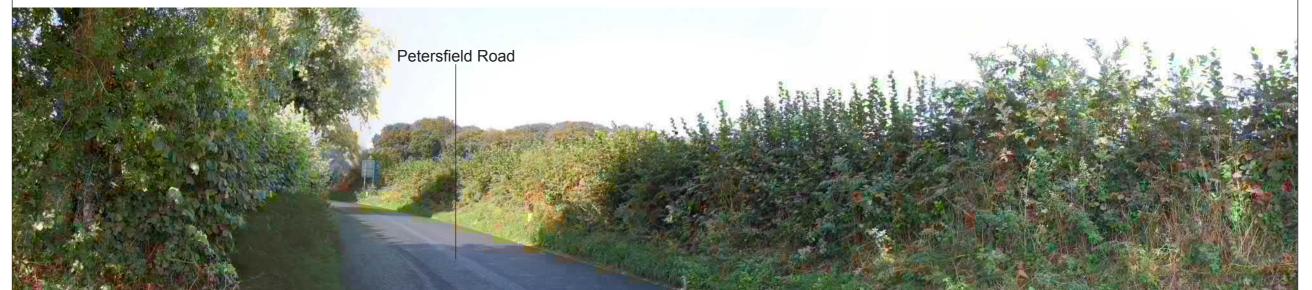

Representative Viewpoint 22: From Petersfield Road, Monkwood Date of Photo: 05/09/2018

Dogford Wood

Representative Viewpoint 23: From PRoW south of Kitwood Lane Date of Photo: 05/09/2018

Representative Viewpoint locations illustrated on Figure 10.3 Camera specification: 'Canon EOS 5D Mark II' Lens Specification: '50mm, fixed'