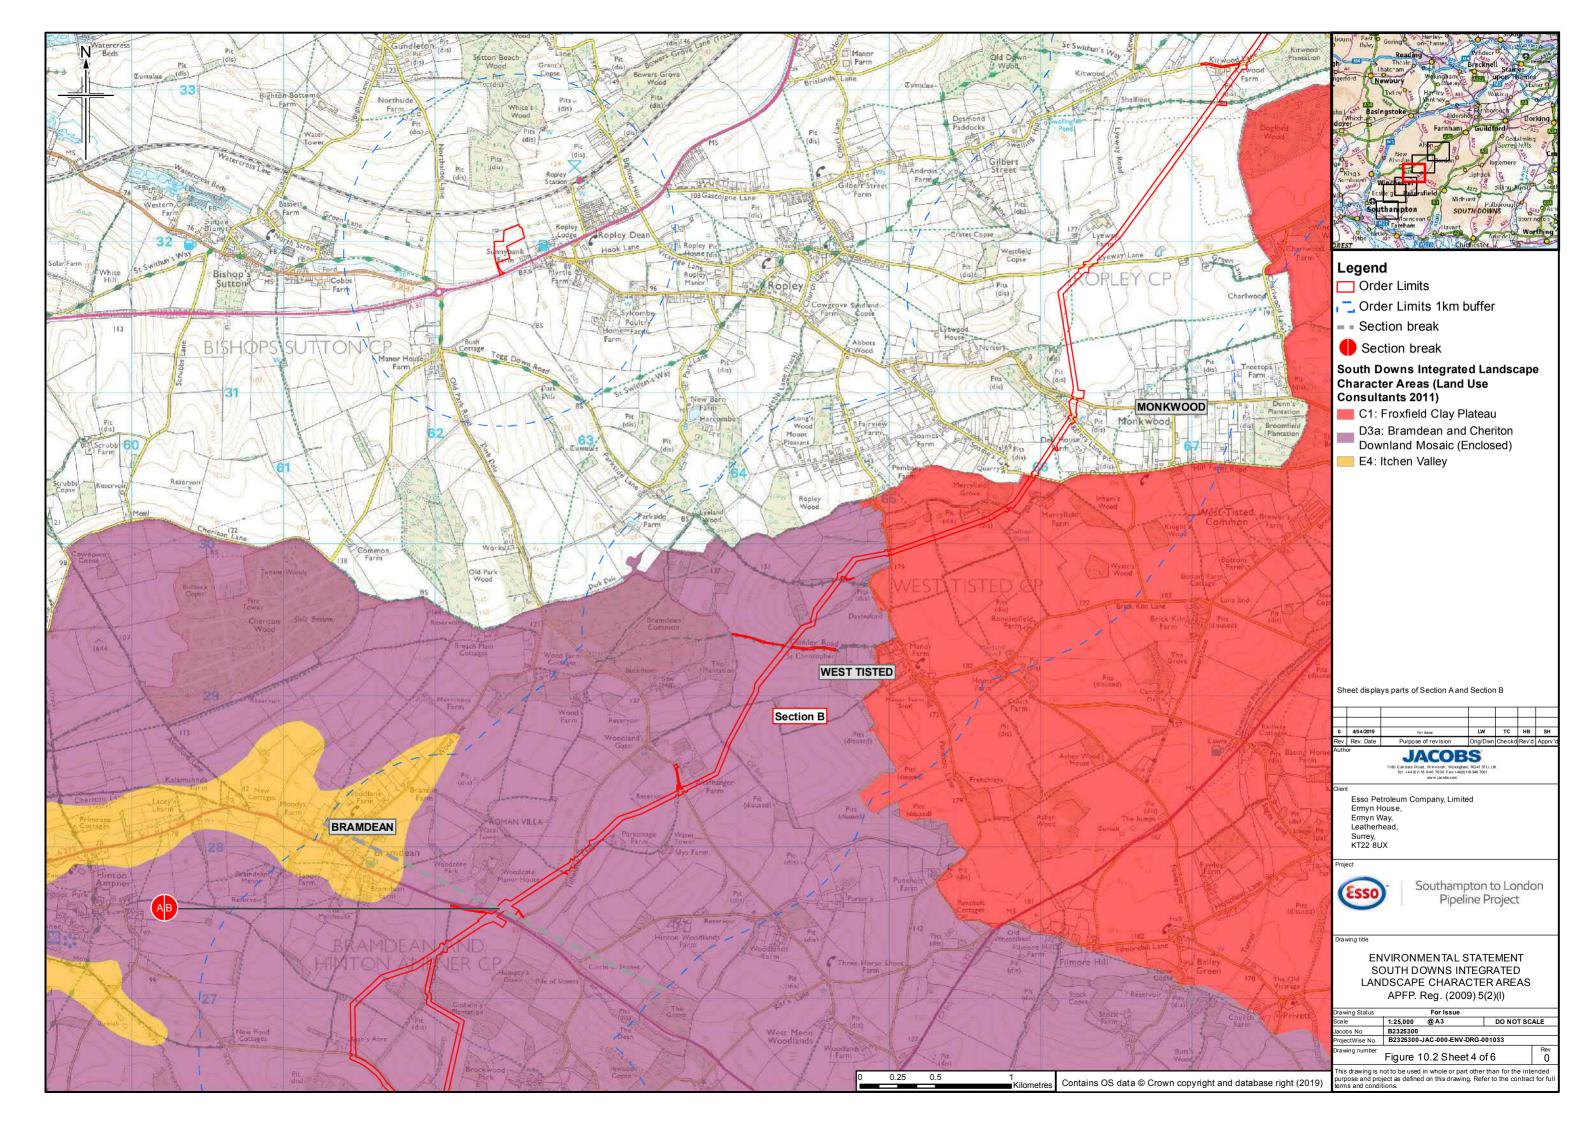

## **Contents**

Figure 10.1: National Character Areas (14 Sheets)

Figure 10.2: South Downs Integrated Character Areas(6 Sheets)

Figure 10.3: Landscape Constraints and Representative Viewpoints (14 Sheets)