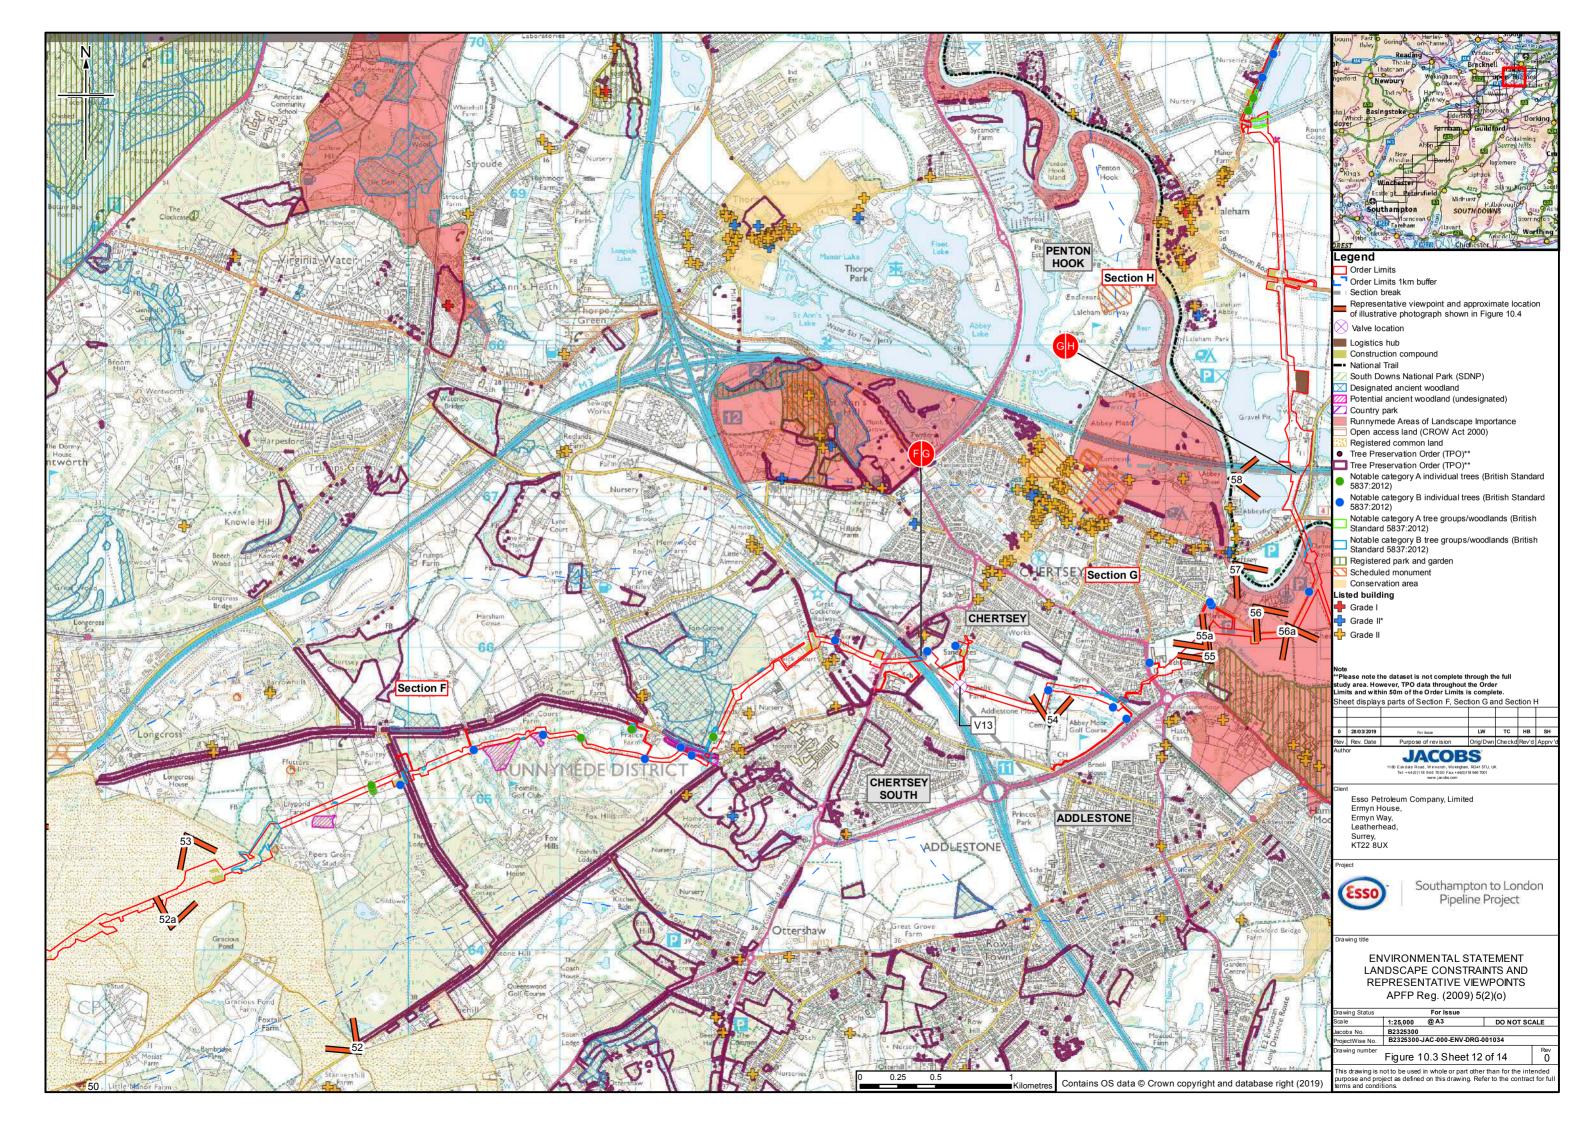

Football Fields

Representative Viewpoint 55A: From PRoW west of Woburn Park Farm Registered Park and Garden Date of Photo: 18/10/2018

Representative Viewpoint 56: From PRoW at Woburn Hill and Chertsey Meads Area of Landscape Importance Date of Photo: 22/08/2018

Representative Viewpoint locations illustrated on Figure 10.3 Camera specification: 'Canon EOS 5D Mark II' Lens Specification: '50mm, fixed'

Photographs are for illustrative purposes only

| 0             | 12/12/2018 | For Issue           | cc       | TC     | НВ    | SH      |
|---------------|------------|---------------------|----------|--------|-------|---------|
| Rev.          | Rev. Date  | Purpose of revision | Orig/Dwn | Checkd | Rev'd | Apprv'd |
| Author Author |            |                     |          |        |       |         |

### Woburn Park Farm Registered Park and Garden

Representative Viewpoint 56A: From PRoW at Woburn Hill and Chertsey Meads Area of Landscape Importance Date of Photo: 22/08/2018

Representative Viewpoint locations illustrated on Figure 10.3 Camera specification: 'Canon EOS 5D Mark II' Lens Specification: '50mm, fixed'

Photographs are for illustrative purposes only

Representative Viewpoint 57: From Thames Path National Trail at Chertsey, east of Chertsey Bridge Date of Photo: 22/08/2018

| 0    | 12/12/2018 | For Issue           | СС       | TC     | НВ    | SH      |  |  |
|------|------------|---------------------|----------|--------|-------|---------|--|--|
| Rev. | Rev. Date  | Purpose of revision | Orig/Dwn | Checkd | Rev'd | Apprv'd |  |  |
| Λ    | Author     |                     |          |        |       |         |  |  |

Representative Viewpoint 58: From Thames Path National Trail east of Woburn Hill and Chertsey Meads Area of Landscape Importance Date of Photo: 22/08/2018

Representative Viewpoint locations illustrated on Figure 10.3 Camera specification: 'Canon EOS 5D Mark II' Lens Specification: '50mm, fixed'