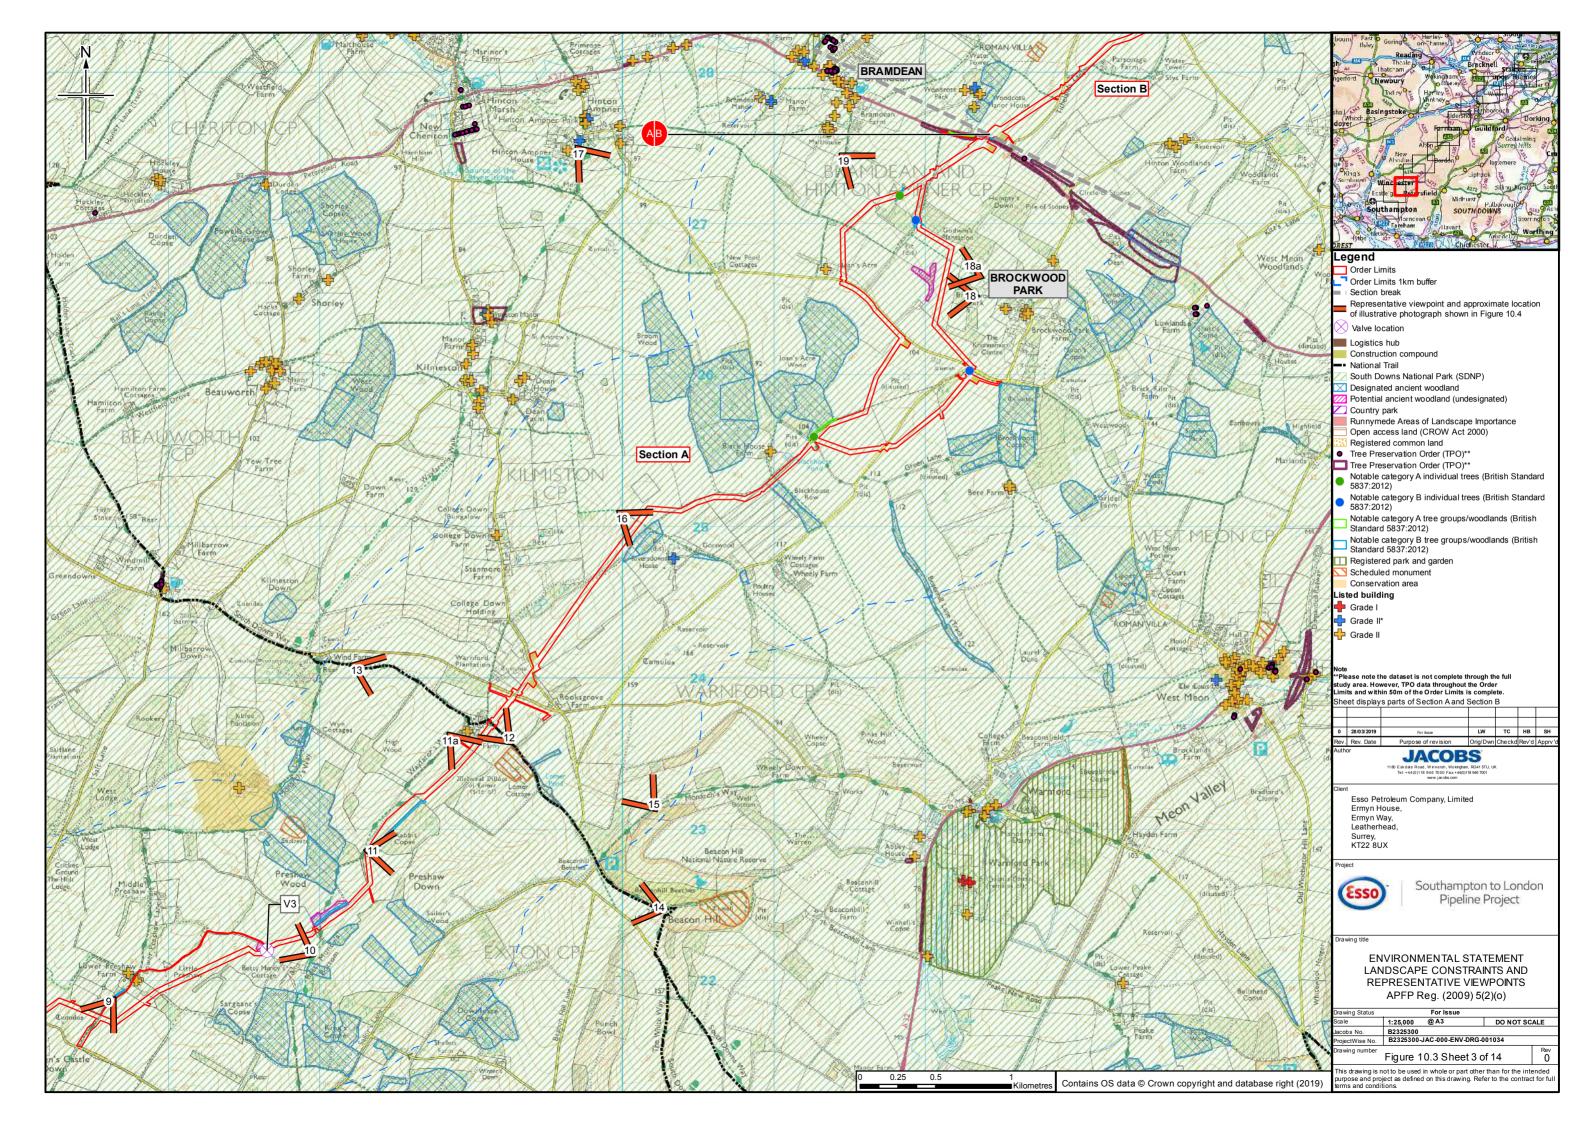

High Wood

Representative Viewpoint 13: From South Downs Way National Trail within SDNP, Wind Farm Date of Photo: 20/08/2018

Beaconhill Beeches

Representative Viewpoint 14: From South Downs Way National Trail within SDNP, Beacon Hill Date of Photo: 08/11/2018

Representative Viewpoint 15: From Monarch's Way Long Distance Path within SDNP, Wheely Down Date of Photo: 08/11/2018

**Ancient Woodland** 

Representative Viewpoint 16: From PRoW within SDNP, southeast of Kilmeston Date of Photo: 03/09/2018

Representative Viewpoint 17: From Hinton Ampner House and Gardens (National Trust) within SDNP Date of Photo: 03/09/2018

Representative Viewpoint 18A: From PRoW at Brockwood Park and within SDNP, west of Brockwood Park Farm Date of Photo: 03/09/2018

Representative Viewpoint 19: From PRoW within SDNP, south of Bramdean Date of Photo: 03/09/2018

Photographs are for illustrative purposes only

| _              |            |                     |          |        |       |         |
|----------------|------------|---------------------|----------|--------|-------|---------|
|                |            |                     |          |        |       |         |
|                |            |                     |          |        |       |         |
| 0              | 12/12/2018 | For Issue           | СС       | TC     | НВ    | SH      |
| Rev.           | Rev. Date  | Purpose of revision | Orig/Dwn | Checkd | Rev'd | Apprv'd |
| Author JACOBS" |            |                     |          |        |       |         |