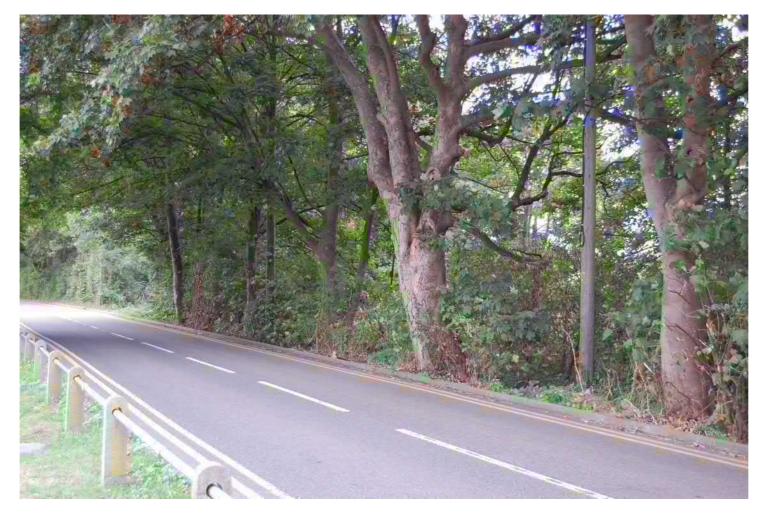

Figure 10.4: Photos of Existing Views (35 Sheets)

B3354 (Winchester Street) Holmesland Lane

Representative Viewpoint locations illustrated on Figure 10.3 Camera specification: 'Canon EOS 5D Mark II' Lens Specification: '50mm, fixed'

Photographs are for illustrative purposes only

Representative Viewpoint 1: From B3354 Winchester Street, north of Botley

Date of Photo: 04/09/2018

Representative Viewpoint 2: From Crows Nest Lane, Boorley Green Date of Photo: 04/09/2018