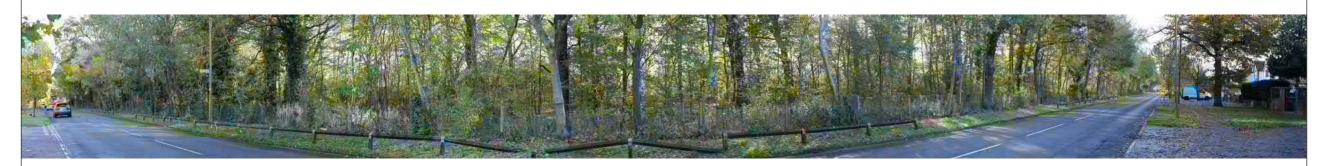

Maddoxford Lane

Maddoxford Farm

Representative Viewpoint locations illustrated on Figure 10.3 Camera specification: 'Canon EOS 5D Mark II' Lens Specification: '50mm, fixed'

Photographs are for illustrative purposes only

Representative Viewpoint 3: From Maddoxford Lane, Boorley Green Date of Photo: 04/09/2018

Grey Wood Netherhill Lane

Representative Viewpoint 4: From PRoW south of Hill Farm Date of Photo: 04/09/2018

0 12/12/2018 For Issue CC TC HB SH