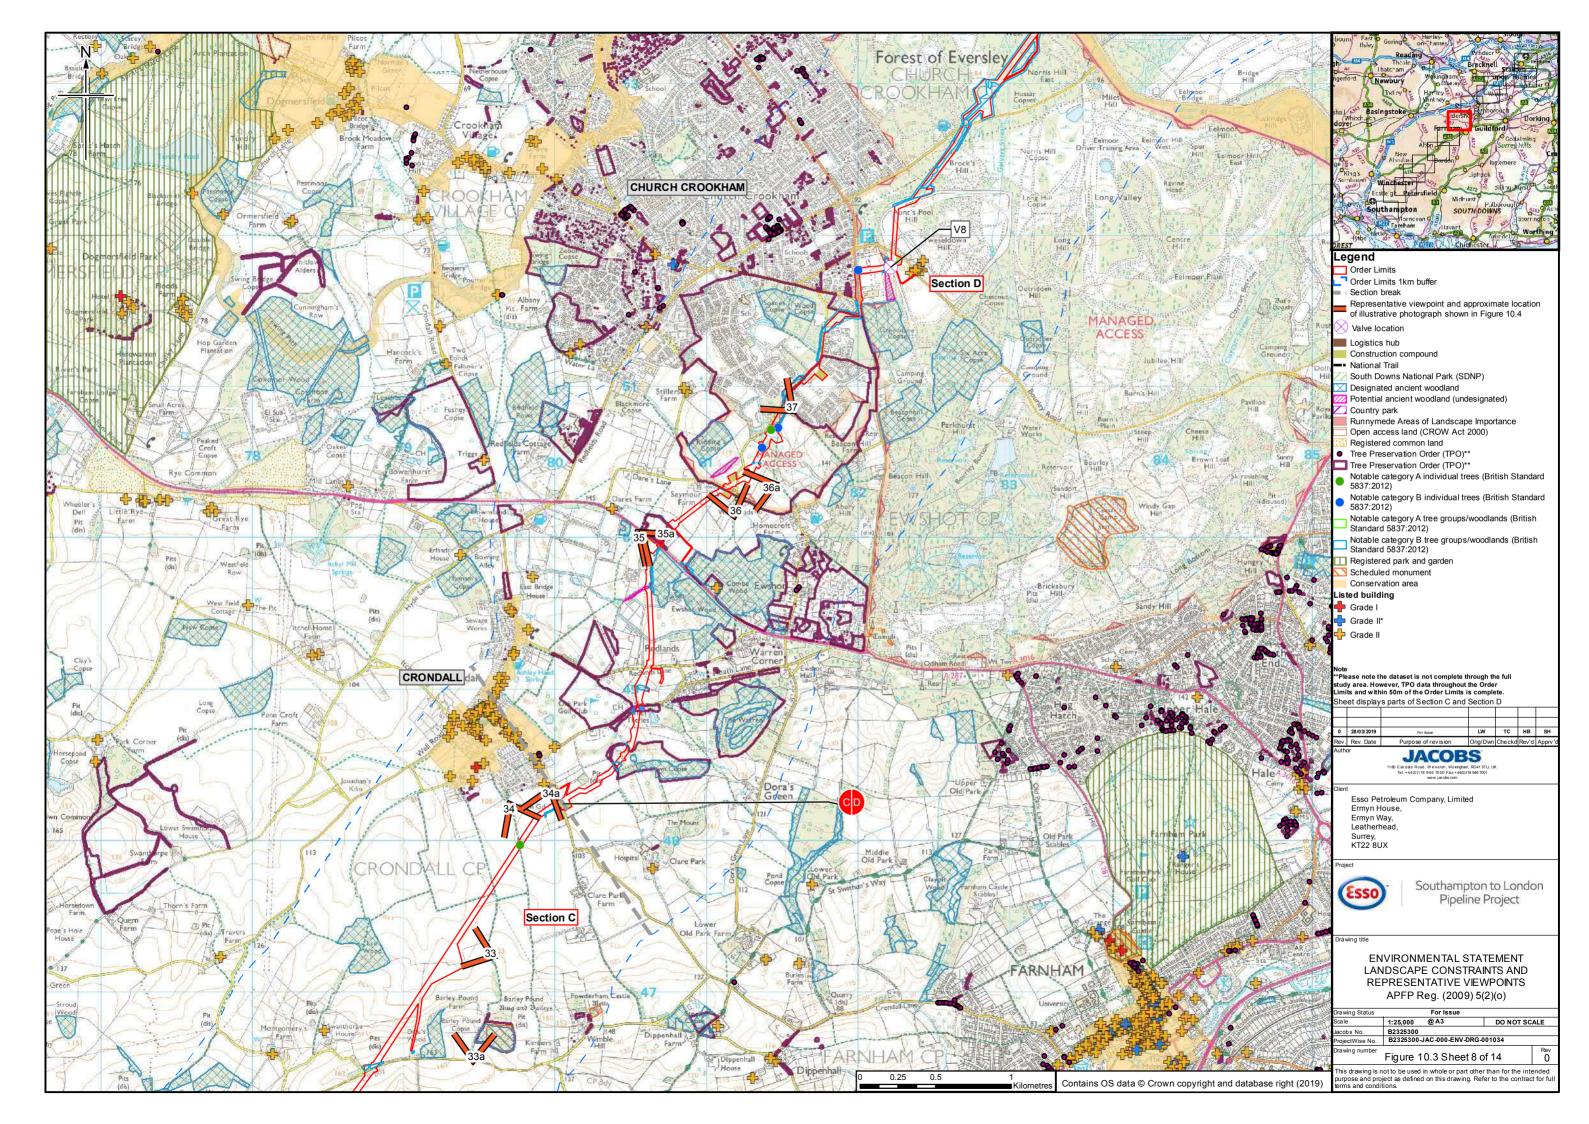

This drawing is not to be used in whole or in part other than for the intended purpose and project as defined on this drawing. Refer to the contract for full terms and conditions.

Representative Viewpoint 37: From PRoW south of Quetta Park Date of Photo: 20/09/2018

Representative Viewpoint 38: From PRoW at Pyestock Hill, Eversley Forest Date of Photo: 02/11/2018

Representative Viewpoint locations illustrated on Figure 10.3 Camera specification: 'Canon EOS 5D Mark II' Lens Specification: '50mm, fixed'