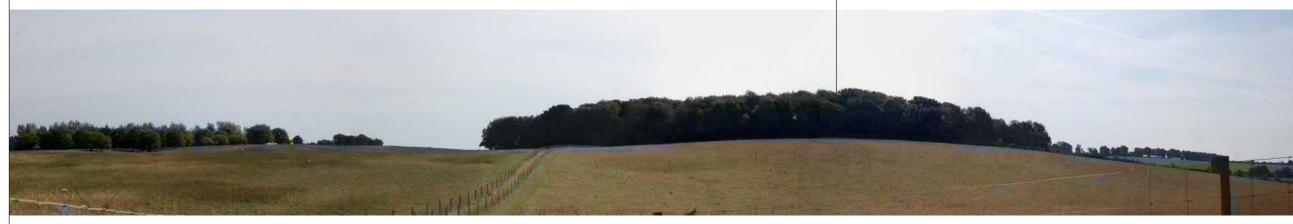

Maddoxford Lane

Maddoxford Farm

Representative Viewpoint locations illustrated on Figure 10.3 Camera specification: 'Canon EOS 5D Mark II' Lens Specification: '50mm, fixed'

Photographs are for illustrative purposes only

Representative Viewpoint 3: From Maddoxford Lane, Boorley Green Date of Photo: 04/09/2018

Grey Wood Netherhill Lane

Representative Viewpoint 4: From PRoW south of Hill Farm Date of Photo: 04/09/2018

0 12/12/2018 For Issue CC TC HB SH