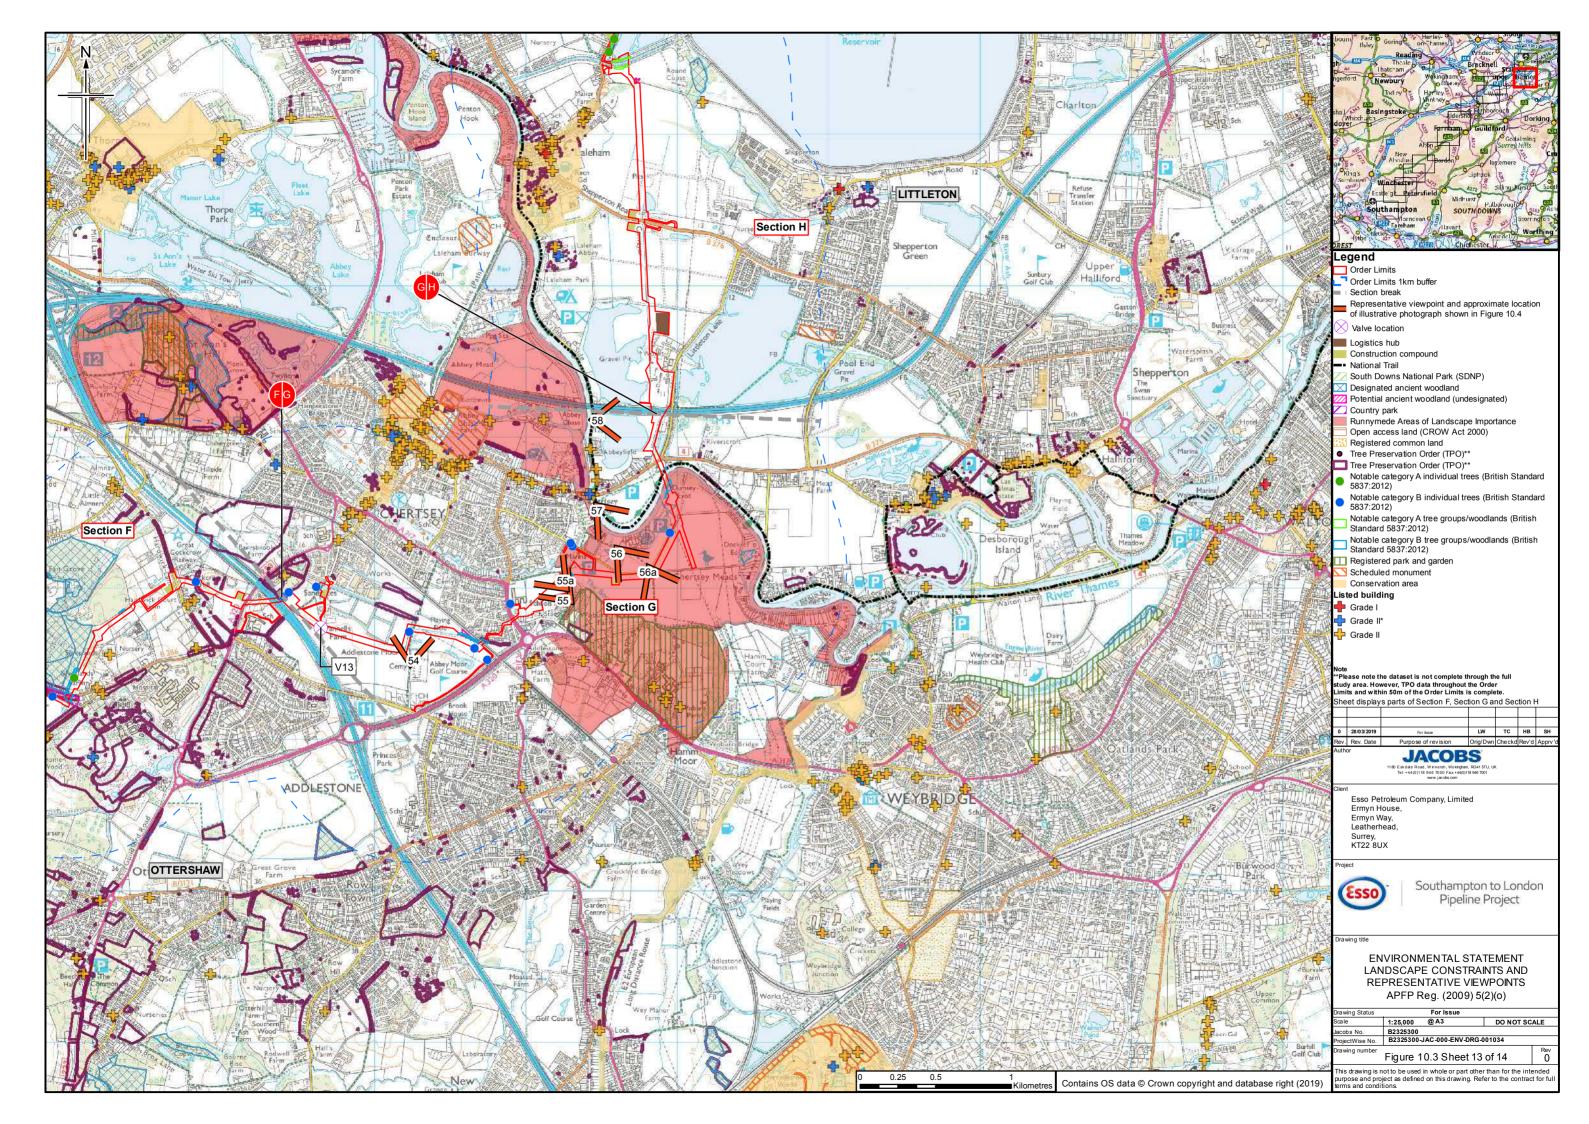

Football Fields

Representative Viewpoint 55A: From PRoW west of Woburn Park Farm Registered Park and Garden Date of Photo: 18/10/2018

Representative Viewpoint 56: From PRoW at Woburn Hill and Chertsey Meads Area of Landscape Importance Date of Photo: 22/08/2018

Representative Viewpoint locations illustrated on Figure 10.3 Camera specification: 'Canon EOS 5D Mark II' Lens Specification: '50mm, fixed'

Photographs are for illustrative purposes only

| 0             | 12/12/2018 | For Issue           | cc       | TC     | НВ    | SH      |
|---------------|------------|---------------------|----------|--------|-------|---------|
| Rev.          | Rev. Date  | Purpose of revision | Orig/Dwn | Checkd | Rev'd | Apprv'd |
| Author Author |            |                     |          |        |       |         |

### Woburn Park Farm Registered Park and Garden

Representative Viewpoint 56A: From PRoW at Woburn Hill and Chertsey Meads Area of Landscape Importance Date of Photo: 22/08/2018

Representative Viewpoint locations illustrated on Figure 10.3 Camera specification: 'Canon EOS 5D Mark II' Lens Specification: '50mm, fixed'

Photographs are for illustrative purposes only

Representative Viewpoint 57: From Thames Path National Trail at Chertsey, east of Chertsey Bridge Date of Photo: 22/08/2018

| 0    | 12/12/2018 | For Issue           | СС       | TC     | НВ    | SH      |  |  |
|------|------------|---------------------|----------|--------|-------|---------|--|--|
| Rev. | Rev. Date  | Purpose of revision | Orig/Dwn | Checkd | Rev'd | Apprv'd |  |  |
| Λ    | Author     |                     |          |        |       |         |  |  |

Representative Viewpoint 58: From Thames Path National Trail east of Woburn Hill and Chertsey Meads Area of Landscape Importance Date of Photo: 22/08/2018

Representative Viewpoint locations illustrated on Figure 10.3 Camera specification: 'Canon EOS 5D Mark II' Lens Specification: '50mm, fixed'

Photographs are for illustrative purposes only

| 0    | 12/12/2018 | For Issue           | cc       | TC     | НВ    | SH      |
|------|------------|---------------------|----------|--------|-------|---------|
| Rev. | Rev. Date  | Purpose of revision | Orig/Dwn | Checkd | Rev'd | Apprv'd |
| Διıt | hor        |                     |          |        |       |         |