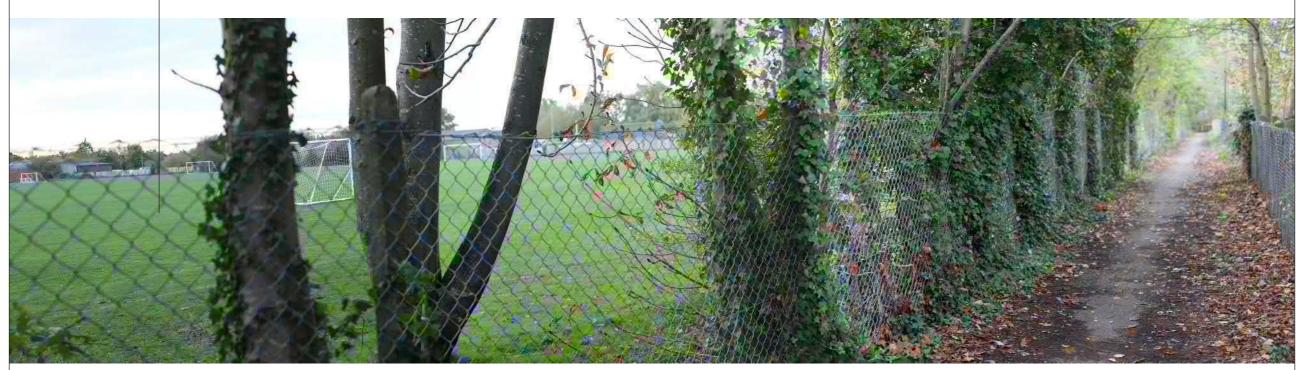

Maddoxford Lane

Maddoxford Farm

Representative Viewpoint locations illustrated on Figure 10.3 Camera specification: 'Canon EOS 5D Mark II' Lens Specification: '50mm, fixed'

Photographs are for illustrative purposes only

Representative Viewpoint 3: From Maddoxford Lane, Boorley Green Date of Photo: 04/09/2018

Grey Wood Netherhill Lane

Representative Viewpoint 4: From PRoW south of Hill Farm Date of Photo: 04/09/2018

0 12/12/2018 For Issue CC TC HB SH