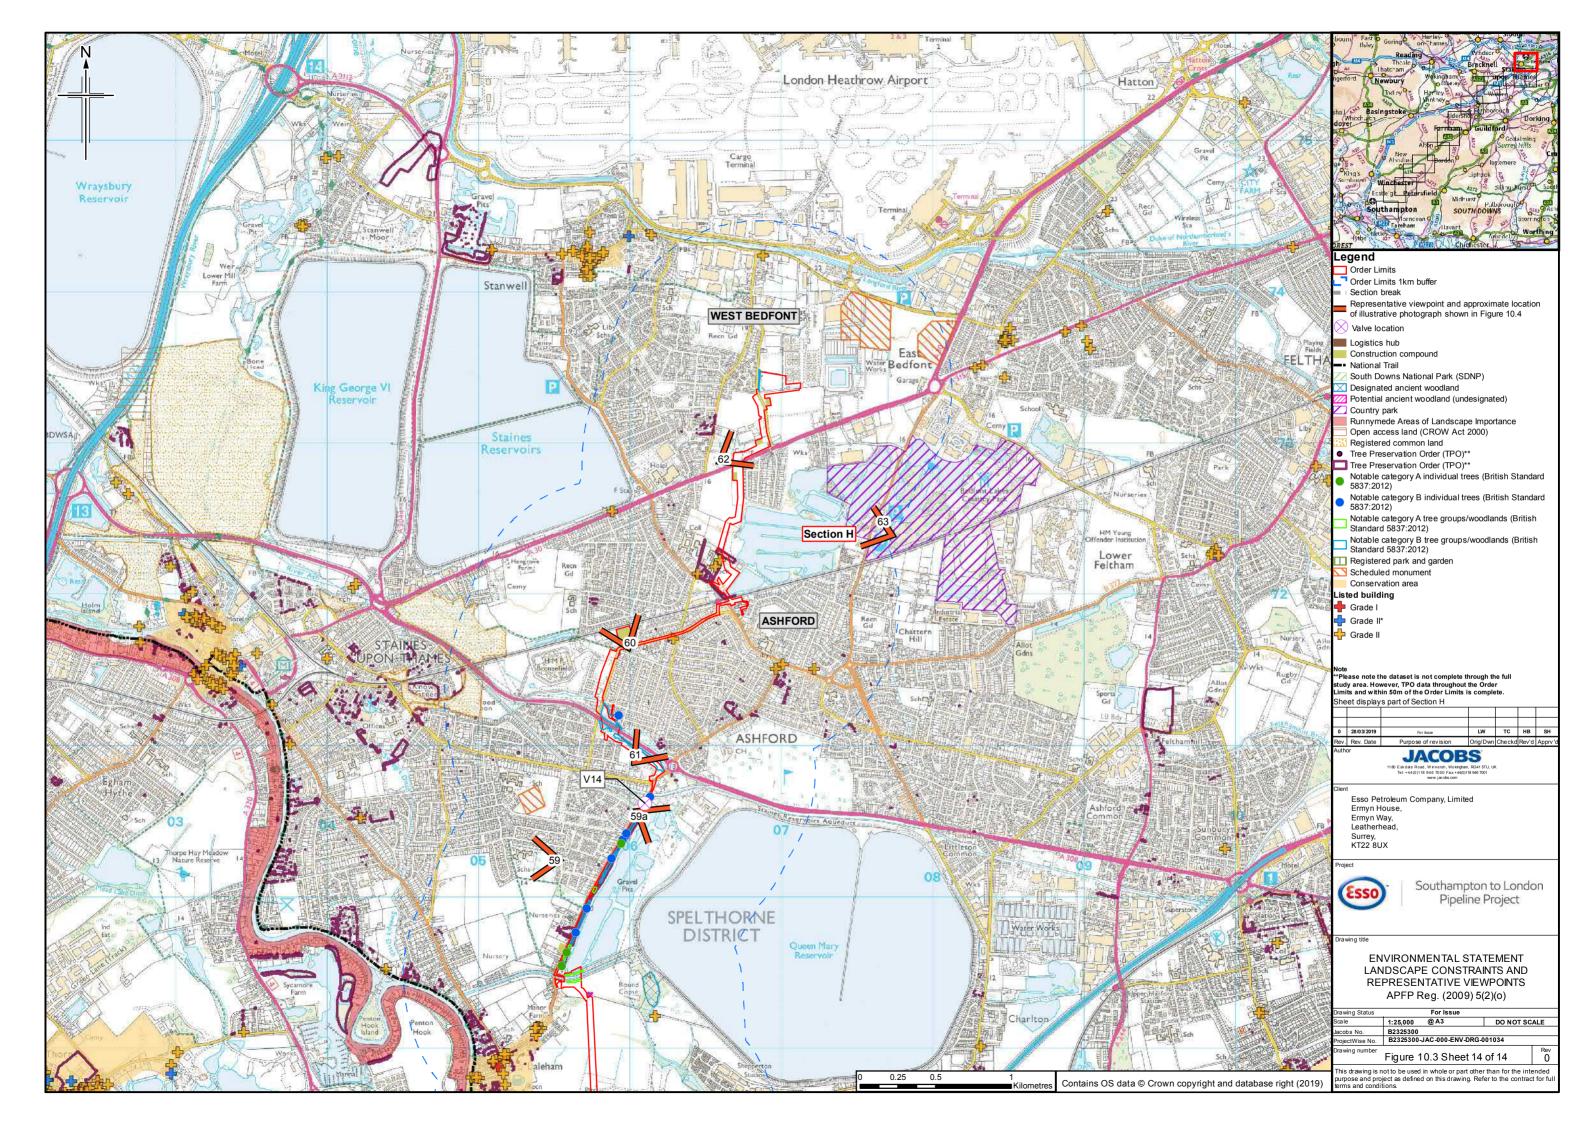

Representative Viewpoint 59A: From Ashford Road, Staines-upon-Thames Date of Photo: 13/11/2018

Woodthorpe Road

Woodthorpe Road

Representative Viewpoint 60: From Woodthorpe Road, Ashford Date of Photo: 22/08/2018

Representative Viewpoint locations illustrated on Figure 10.3 Camera specification: 'Canon EOS 5D Mark II' Lens Specification: '50mm, fixed'

Photographs are for illustrative purposes only

| 0      | 12/12/2018 | For Issue           | cc       | TC     | НВ    | SH      |
|--------|------------|---------------------|----------|--------|-------|---------|
| Rev.   | Rev. Date  | Purpose of revision | Orig/Dwn | Checkd | Rev'd | Apprv'd |
| Author |            |                     |          |        |       |         |

Representative Viewpoint 61: From Fordbridge Park, Staines-Upon-Thames Date of Photo: 22/08/2018

Representative Viewpoint locations illustrated on Figure 10.3 Camera specification: 'Canon EOS 5D Mark II' Lens Specification: '50mm, fixed'

Photographs are for illustrative purposes only

Representative Viewpoint 62: From Ashford Cemetery, Ashford Date of Photo: 22/08/2018

0 12/12/2018 For Issue CC TC HB SH
Rev. Rev. Date Purpose of revision OrigiDwn Checkd Rev'd Apprv'd
Author

Representative Viewpoint 63: From Bedfont Lakes Country Park Date of Photo: 02/11/2018

Representative Viewpoint locations illustrated on Figure 10.3 Camera specification: 'Canon EOS 5D Mark II' Lens Specification: '50mm, fixed'

Photographs are for illustrative purposes only

|       | 12/12/2018 | For Issue           | cc       | TC     | НВ    | SH      |
|-------|------------|---------------------|----------|--------|-------|---------|
| V.    | Rev. Date  | Purpose of revision | Orig/Dwn | Checkd | Rev'd | Apprv'd |
| uthor |            | IACO                | DE       | 7      |       |         |