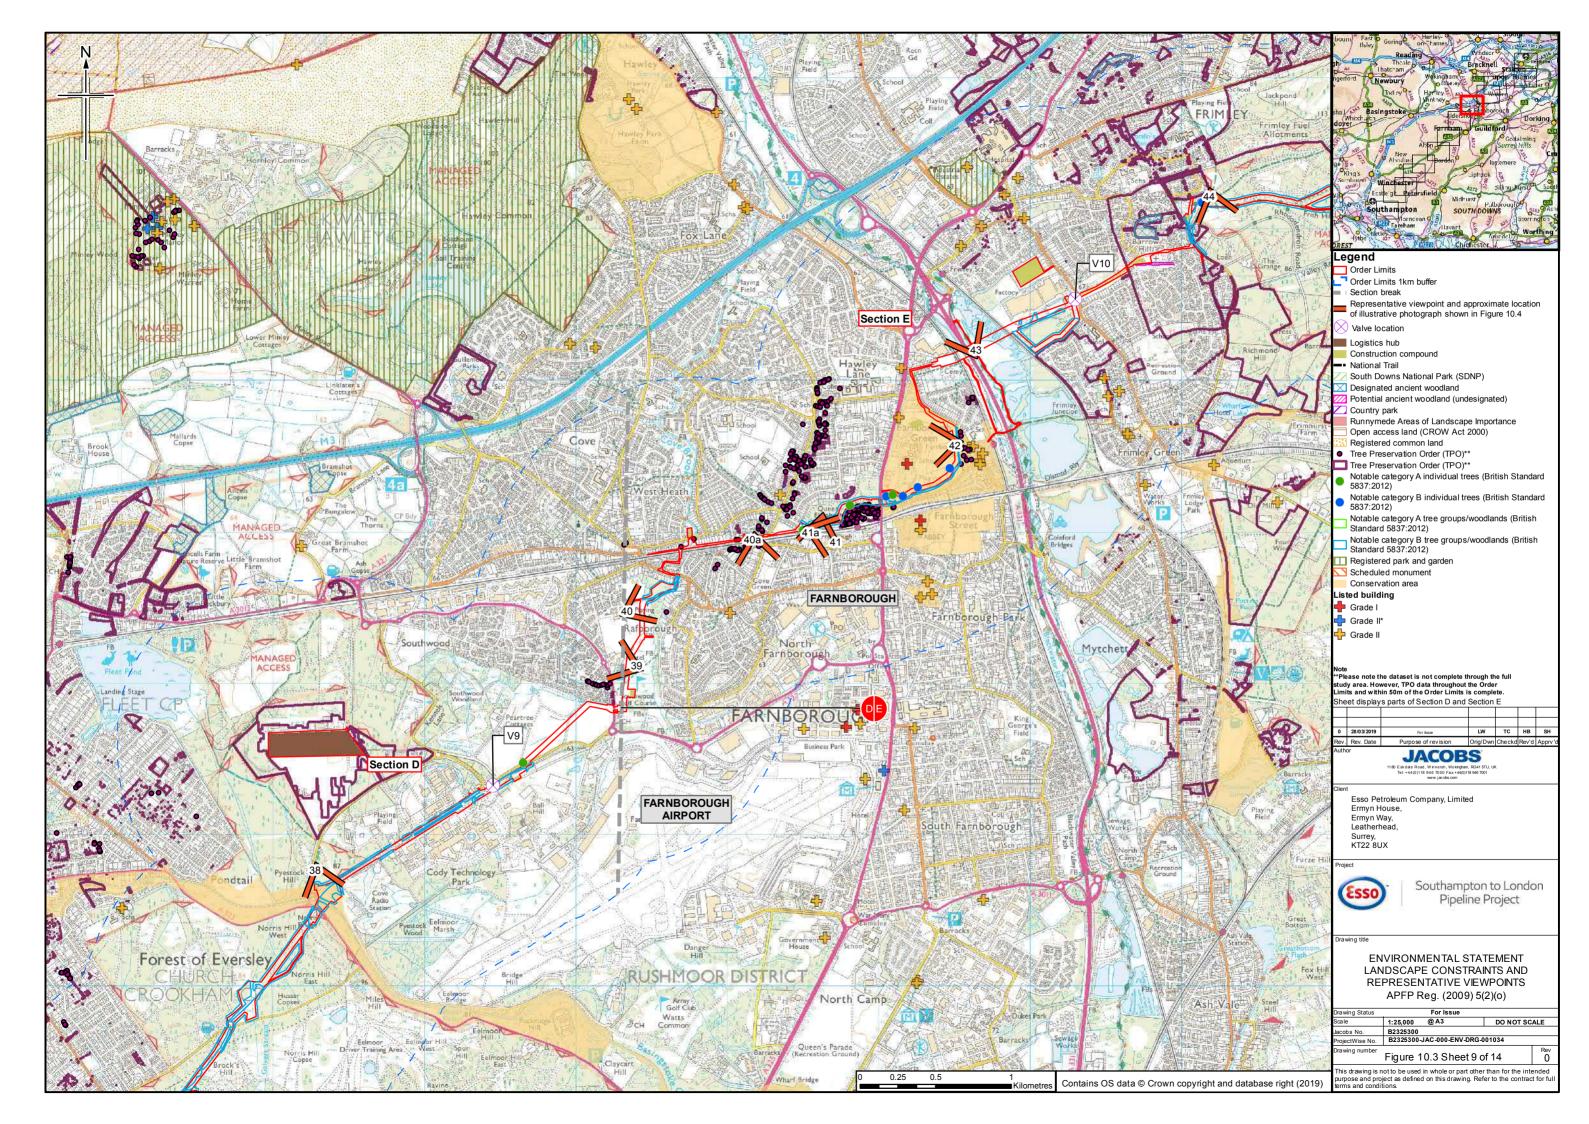

Residential properties south of Grasmere Road

Representative Viewpoint 40: From playing fields east of Southwood Date of Photo: 21/09/2018

> Railway Line behind vegetation **JACOBS**

Stake Lane

Representative Viewpoint 40A: From Stake Lane, Farnborough Date of Photo: 13/11/2018

Representative Viewpoint locations illustrated on Figure 10.3 Camera specification: 'Canon EOS 5D Mark II' Lens Specification: '50mm, fixed'

Photographs are for illustrative purposes only

Esso Petroleum Company, Limited Ermyn House, Ermyn Way, Leatherhead, Surrey, KT22 8UX

Photographs are for illustrative purposes only

Representative Viewpoint 41: From Queen Elizabeth Park at Farnborough Date of Photo: 21/09/2018

Railway line behind vegetation

Representative Viewpoint 41A: Queen Elizabeth Park at Farnborough Date of Photo: 21/09/2018

Representative Viewpoint 42: From Church Path public footpath, Farnborough Date of Photo: 02/11/2018

A331 River Blackwater

Representative Viewpoint 43: From Blackwater Valley Long Distance Path Date of Photo: 21/09/2018

Representative Viewpoint locations illustrated on Figure 10.3 Camera specification: 'Canon EOS 5D Mark II' Lens Specification: '50mm, fixed'

Photographs are for illustrative purposes only

**JACOBS** 

Ermyn House, Ermyn Way, Leatherhead,