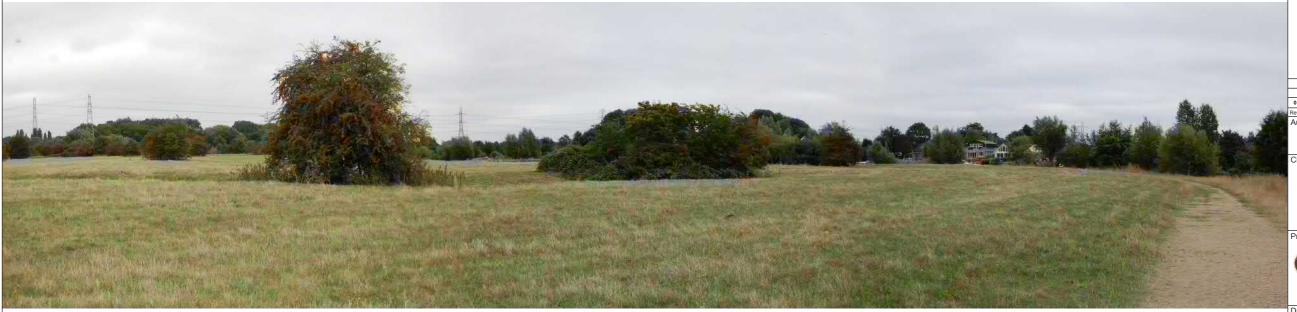

Redlands Copse

Representative Viewpoint 7A: From PRoW within South Downs National Park (SDNP), northwest of Bishops Waltham and Newtown Date of Photo: 20/08/2018

Street End Farm

Representative Viewpoint 8: From Monarch's Way Long Distance Path within SDNP, southeast of Upham Date of Photo: 20/08/2018

Representative Viewpoint locations illustrated on Figure 10.3 Camera specification: 'Canon EOS 5D Mark II' Lens Specification: '50mm, fixed'

Photographs are for illustrative purposes only

| Ī |            |                     |              |        |       |         |
|---|------------|---------------------|--------------|--------|-------|---------|
|   | 12/12/2018 | For Issue           | СС           | TC     | НВ    | SH      |
|   | Rev. Date  | Purpose of revision | Orig/Dwn     | Checkd | Rev'd | Apprv'd |
| t | hor        | JACO                | <b>:</b>   S |        |       |         |