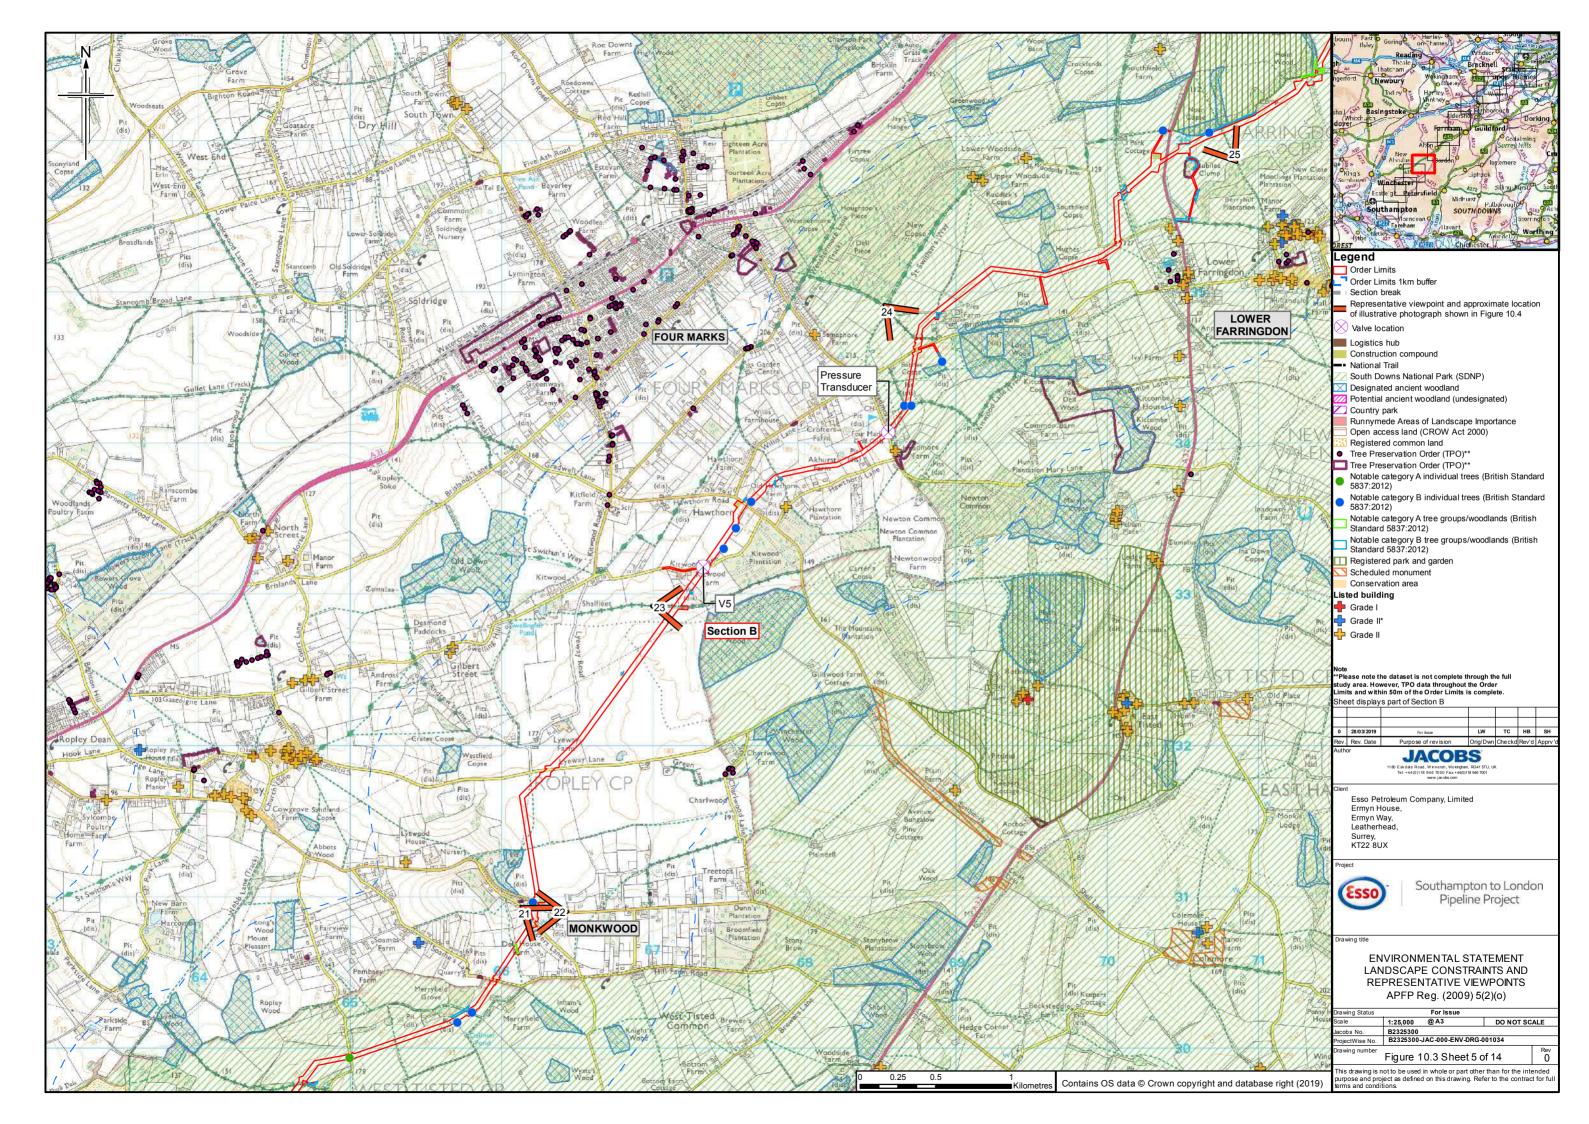

Representative Viewpoint 22: From Petersfield Road, Monkwood Date of Photo: 05/09/2018

Dogford Wood

Representative Viewpoint 23: From PRoW south of Kitwood Lane Date of Photo: 05/09/2018

Representative Viewpoint locations illustrated on Figure 10.3 Camera specification: 'Canon EOS 5D Mark II' Lens Specification: '50mm, fixed'

Photographs are for illustrative purposes only

Representative Viewpoint 24: From St. Swithun's Way Long Distance Path, east of Four Marks Date of Photo: 12/10/2018

Representative Viewpoint 25: From PRoW north of Upper Farringdon Date of Photo: 12/10/2018