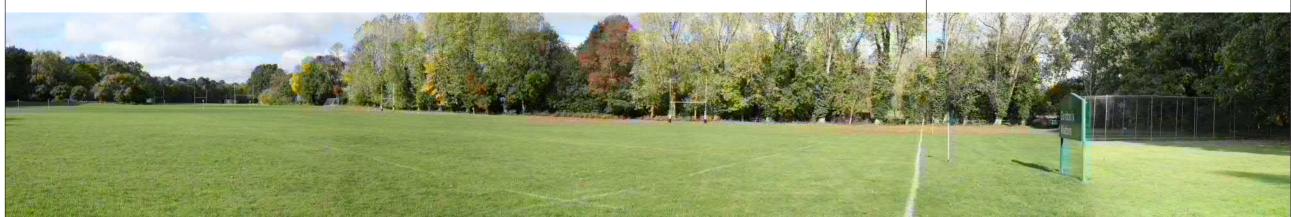

Maddoxford Lane

Maddoxford Farm

Representative Viewpoint locations illustrated on Figure 10.3 Camera specification: 'Canon EOS 5D Mark II' Lens Specification: '50mm, fixed'

Photographs are for illustrative purposes only

Representative Viewpoint 3: From Maddoxford Lane, Boorley Green Date of Photo: 04/09/2018

Grey Wood Netherhill Lane

Representative Viewpoint 4: From PRoW south of Hill Farm Date of Photo: 04/09/2018

0 12/12/2018 For Issue CC TC HB SH