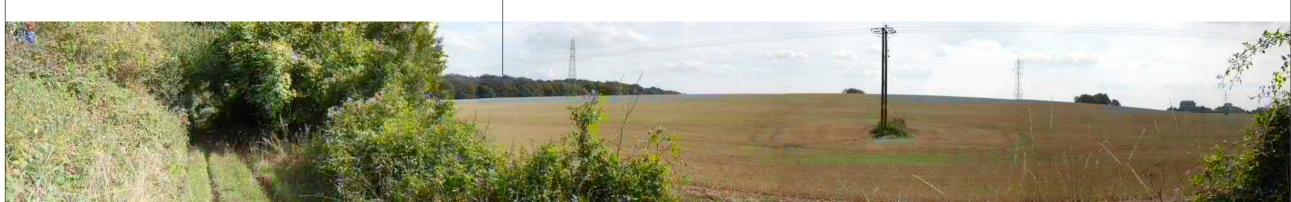

Representative Viewpoint 22: From Petersfield Road, Monkwood Date of Photo: 05/09/2018

Dogford Wood

Representative Viewpoint 23: From PRoW south of Kitwood Lane Date of Photo: 05/09/2018

Representative Viewpoint locations illustrated on Figure 10.3 Camera specification: 'Canon EOS 5D Mark II' Lens Specification: '50mm, fixed'