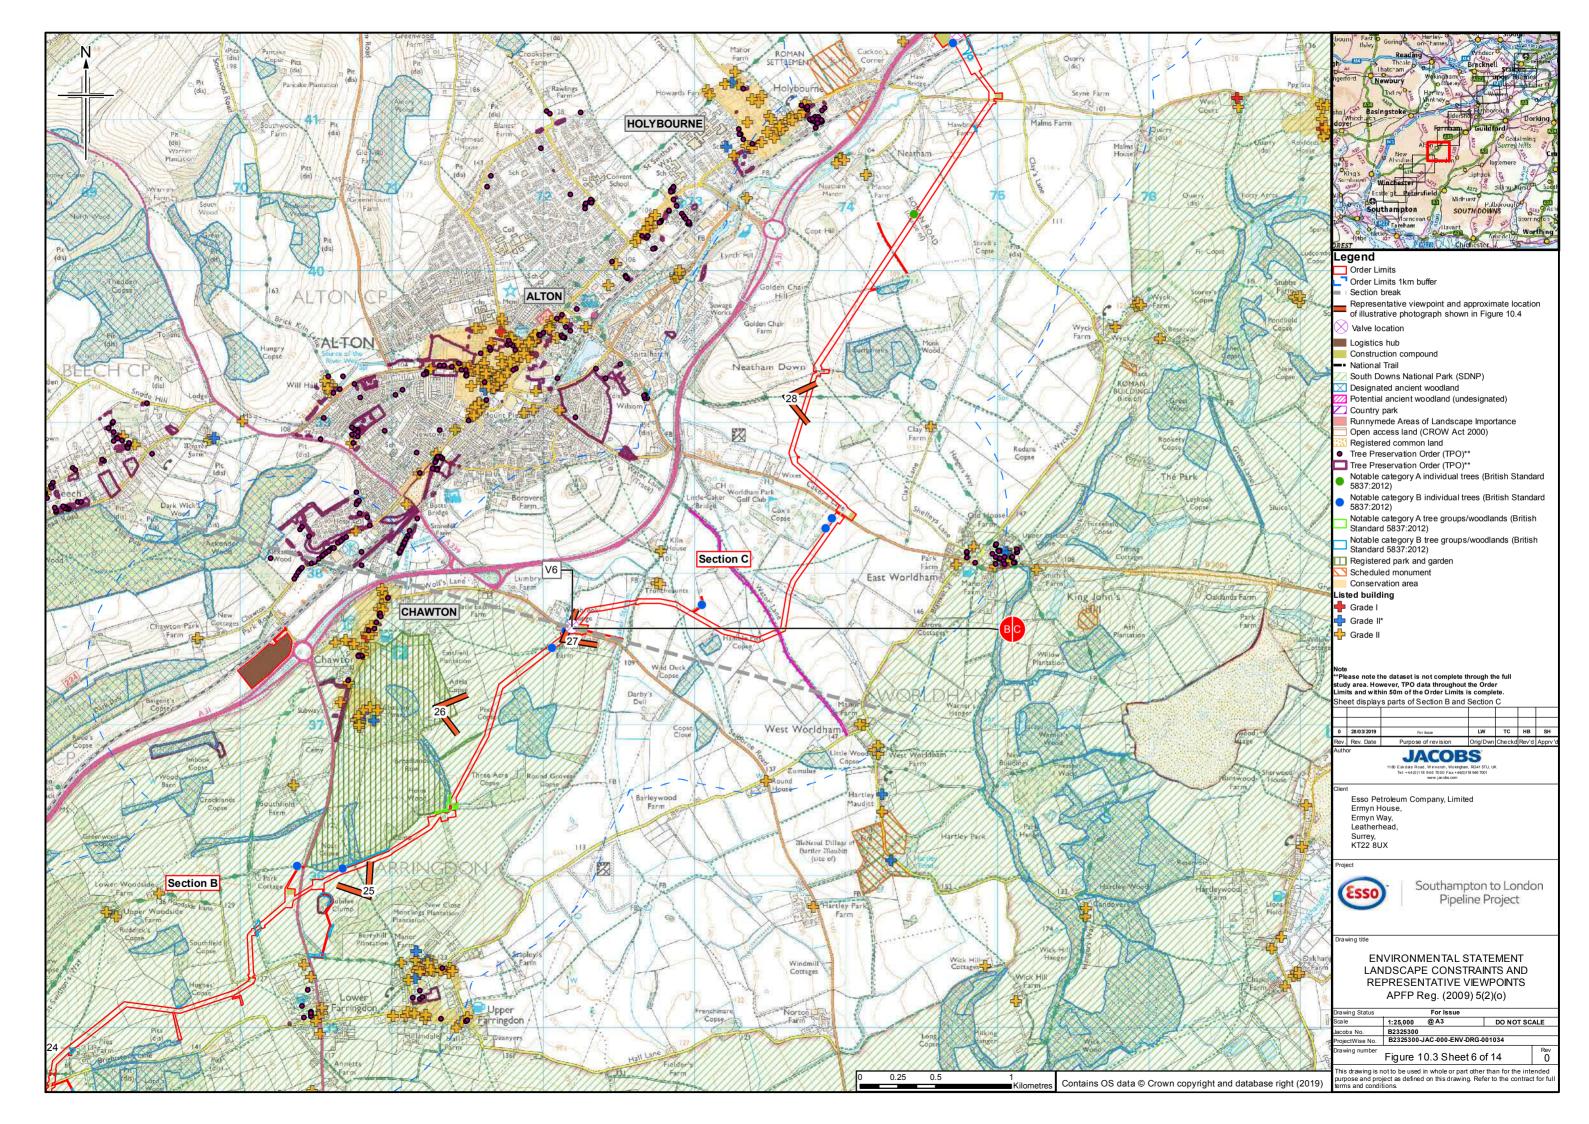

This drawing is not to be used in whole or in part other than for the intended purpose and project as defined on this drawing. Refer to the contract for full terms and conditions.

Representative Viewpoint 27: From PRoW, Whitehouse Farm Date of Photo: 05/09/2018

Monk Wood

Representative Viewpoint locations illustrated on Figure 10.3 Camera specification: 'Canon EOS 5D Mark II' Lens Specification: '50mm, fixed'

Photographs are for illustrative purposes only

Representative Viewpoint 28: From Hangers Way Long Distance Path, Neatham Down Date of Photo: 06/09/2018