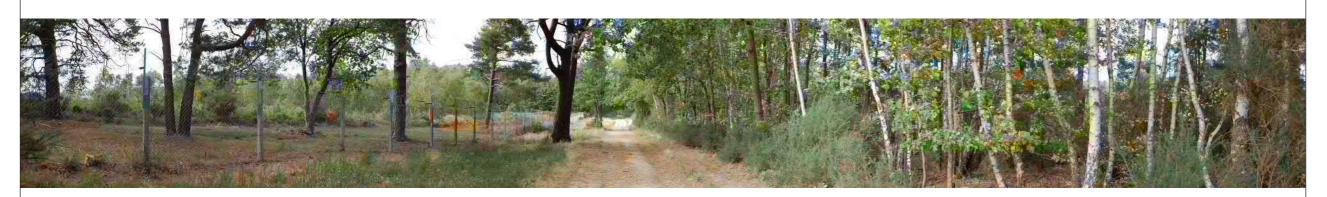

Figure 10.4: Photos of Existing Views (35 Sheets)

B3354 (Winchester Street) Holmesland Lane

Representative Viewpoint locations illustrated on Figure 10.3 Camera specification: 'Canon EOS 5D Mark II' Lens Specification: '50mm, fixed'

Photographs are for illustrative purposes only

Representative Viewpoint 1: From B3354 Winchester Street, north of Botley

Date of Photo: 04/09/2018

Representative Viewpoint 2: From Crows Nest Lane, Boorley Green Date of Photo: 04/09/2018