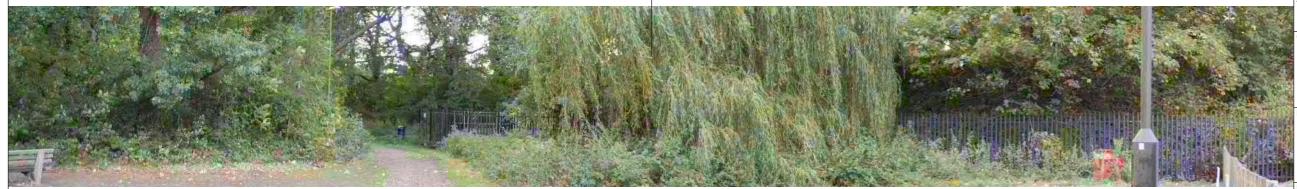

Redlands Copse

Representative Viewpoint 7A: From PRoW within South Downs National Park (SDNP), northwest of Bishops Waltham and Newtown Date of Photo: 20/08/2018

Street End Farm

Representative Viewpoint 8: From Monarch's Way Long Distance Path within SDNP, southeast of Upham Date of Photo: 20/08/2018

Representative Viewpoint locations illustrated on Figure 10.3 Camera specification: 'Canon EOS 5D Mark II' Lens Specification: '50mm, fixed'

Photographs are for illustrative purposes only

| Ī |            |                     |              |        |       |         |
|---|------------|---------------------|--------------|--------|-------|---------|
|   | 12/12/2018 | For Issue           | СС           | TC     | НВ    | SH      |
|   | Rev. Date  | Purpose of revision | Orig/Dwn     | Checkd | Rev'd | Apprv'd |
| t | hor        | JACO                | <b>:</b>   S |        |       |         |