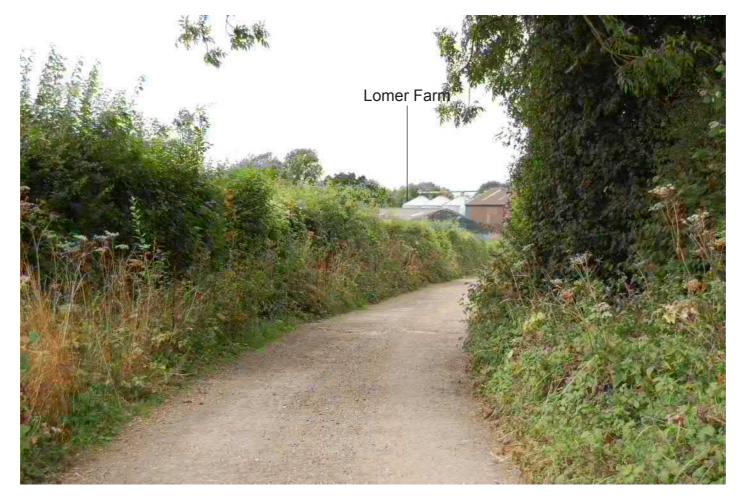

This drawing is not to be used in whole or in part other than for the intende purpose and project as defined on this drawing. Refer to the contract for fu terms and conditions.

Betty Mundy's Cottage

Representative Viewpoint 10: From Wayfarer's Walk Long Distance Path within SDNP, Betty Mundy's Bottom Date of Photo: 20/09/2018

Representative Viewpoint 11A: From Wayfarer's Walk Long Distance Path within SDNP, southwest of Lomer farm Date of Photo: 20/08/2018

Representative Viewpoint 12: From South Downs Way National Trail within SDNP, Lomer Farm. Date of Photo: 20/08/2018

Photographs are for illustrative purposes only

| 0      | 12/12/2018 | For Issue           | cc       | TC     | НВ    | SH      |
|--------|------------|---------------------|----------|--------|-------|---------|
| Rev.   | Rev. Date  | Purpose of revision | Orig/Dwn | Checkd | Rev'd | Apprv'd |
| Author |            |                     |          |        |       |         |