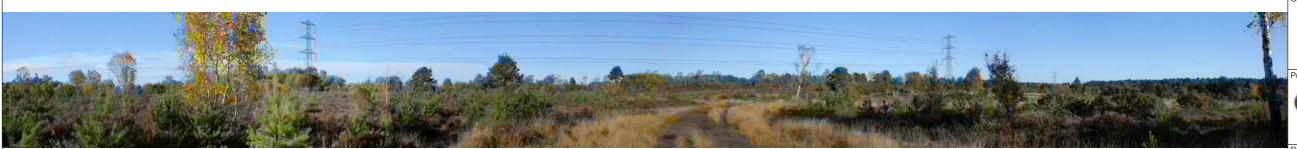

Redlands Copse

Representative Viewpoint 7A: From PRoW within South Downs National Park (SDNP), northwest of Bishops Waltham and Newtown Date of Photo: 20/08/2018

Street End Farm

Representative Viewpoint 8: From Monarch's Way Long Distance Path within SDNP, southeast of Upham Date of Photo: 20/08/2018

Representative Viewpoint locations illustrated on Figure 10.3 Camera specification: 'Canon EOS 5D Mark II' Lens Specification: '50mm, fixed'

Photographs are for illustrative purposes only

| Ī |            |                     |              |        |       |         |
|---|------------|---------------------|--------------|--------|-------|---------|
|   | 12/12/2018 | For Issue           | СС           | TC     | НВ    | SH      |
|   | Rev. Date  | Purpose of revision | Orig/Dwn     | Checkd | Rev'd | Apprv'd |
| t | hor        | JACO                | <b>:</b>   S |        |       |         |