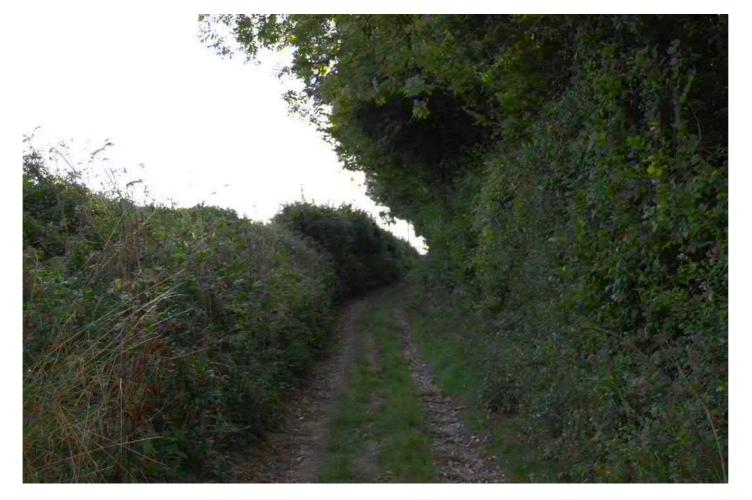

Redlands Copse

Representative Viewpoint 7A: From PRoW within South Downs National Park (SDNP), northwest of Bishops Waltham and Newtown Date of Photo: 20/08/2018

Street End Farm

Representative Viewpoint 8: From Monarch's Way Long Distance Path within SDNP, southeast of Upham Date of Photo: 20/08/2018

Representative Viewpoint locations illustrated on Figure 10.3 Camera specification: 'Canon EOS 5D Mark II' Lens Specification: '50mm, fixed'

Photographs are for illustrative purposes only

| Ī |            |                     |              |        |       |         |
|---|------------|---------------------|--------------|--------|-------|---------|
|   | 12/12/2018 | For Issue           | СС           | TC     | НВ    | SH      |
|   | Rev. Date  | Purpose of revision | Orig/Dwn     | Checkd | Rev'd | Apprv'd |
| t | hor        | JACO                | <b>:</b>   S |        |       |         |