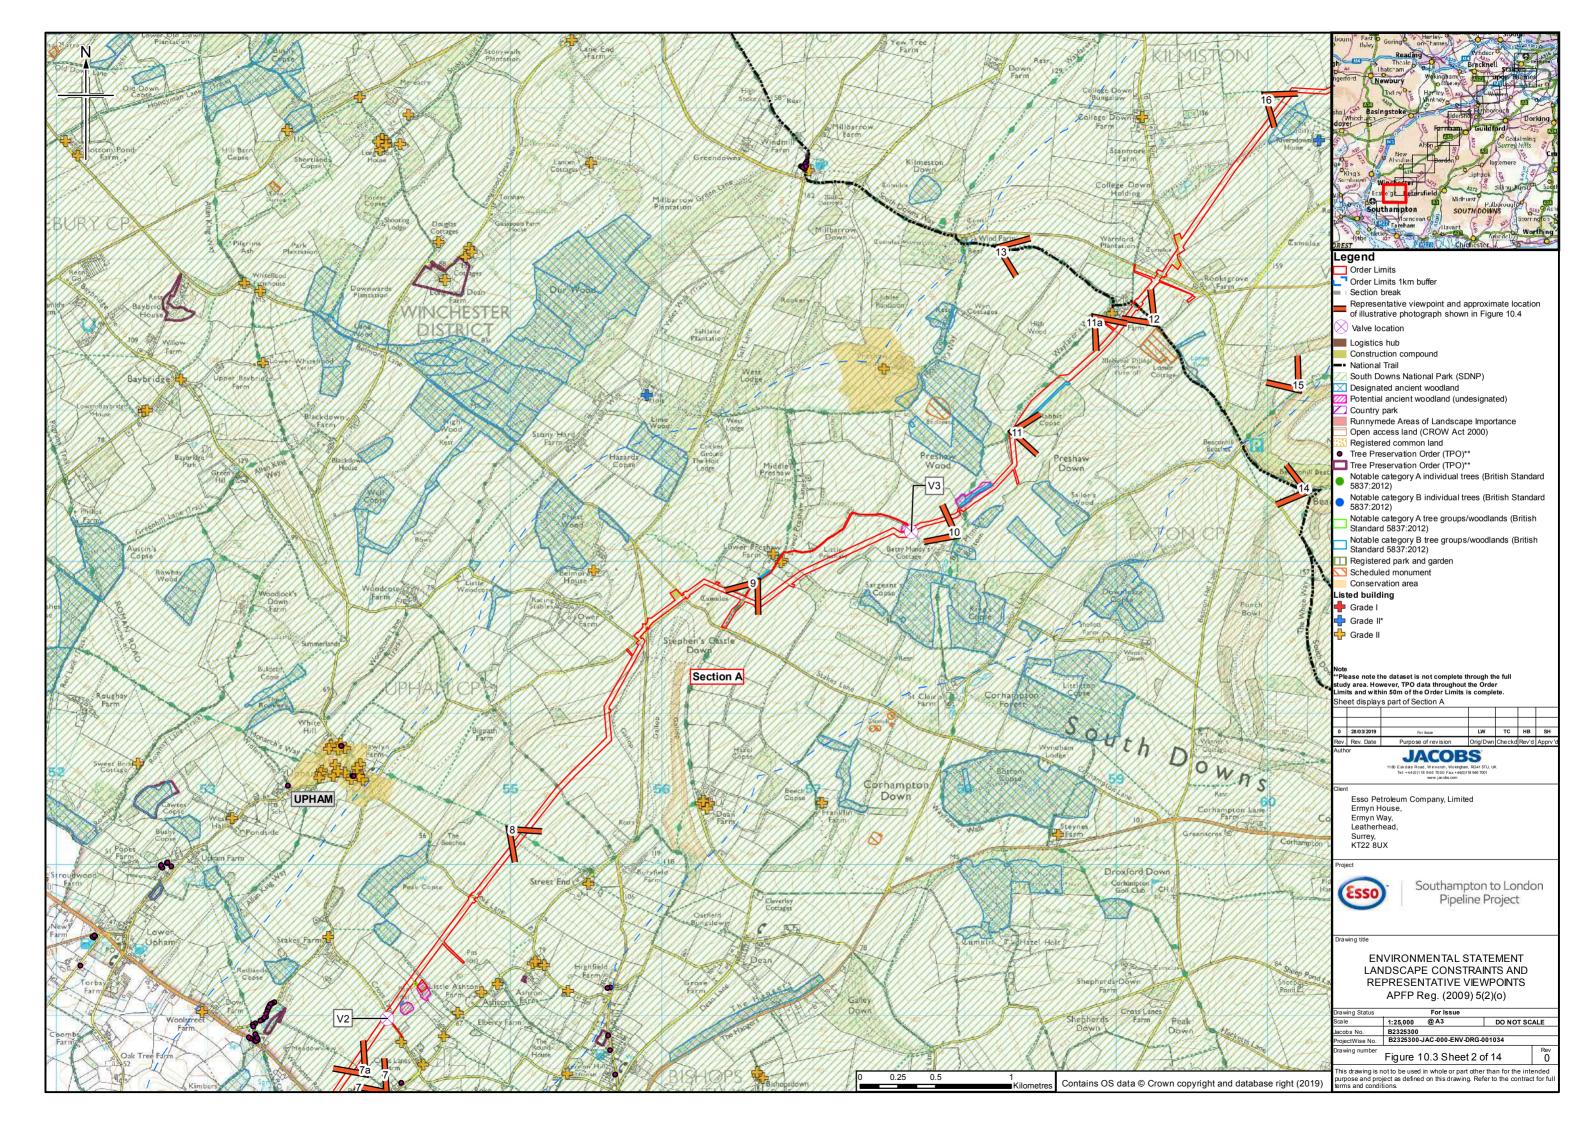

Redlands Copse

Representative Viewpoint 7A: From PRoW within South Downs National Park (SDNP), northwest of Bishops Waltham and Newtown Date of Photo: 20/08/2018

Street End Farm

Representative Viewpoint 8: From Monarch's Way Long Distance Path within SDNP, southeast of Upham Date of Photo: 20/08/2018

Representative Viewpoint locations illustrated on Figure 10.3 Camera specification: 'Canon EOS 5D Mark II' Lens Specification: '50mm, fixed'

Photographs are for illustrative purposes only

| Ī |            |                     |              |        |       |         |
|---|------------|---------------------|--------------|--------|-------|---------|
|   | 12/12/2018 | For Issue           | СС           | TC     | НВ    | SH      |
|   | Rev. Date  | Purpose of revision | Orig/Dwn     | Checkd | Rev'd | Apprv'd |
| t | hor        | JACO                | <b>:</b>   S |        |       |         |

Representative Viewpoint 9: From Monarch's Way Long Distance Path within SDNP, Lower Preshaw Lane Date of Photo: 20/08/2018

Representative Viewpoint locations illustrated on Figure 10.3 Camera specification: 'Canon EOS 5D Mark II' Lens Specification: '50mm, fixed'