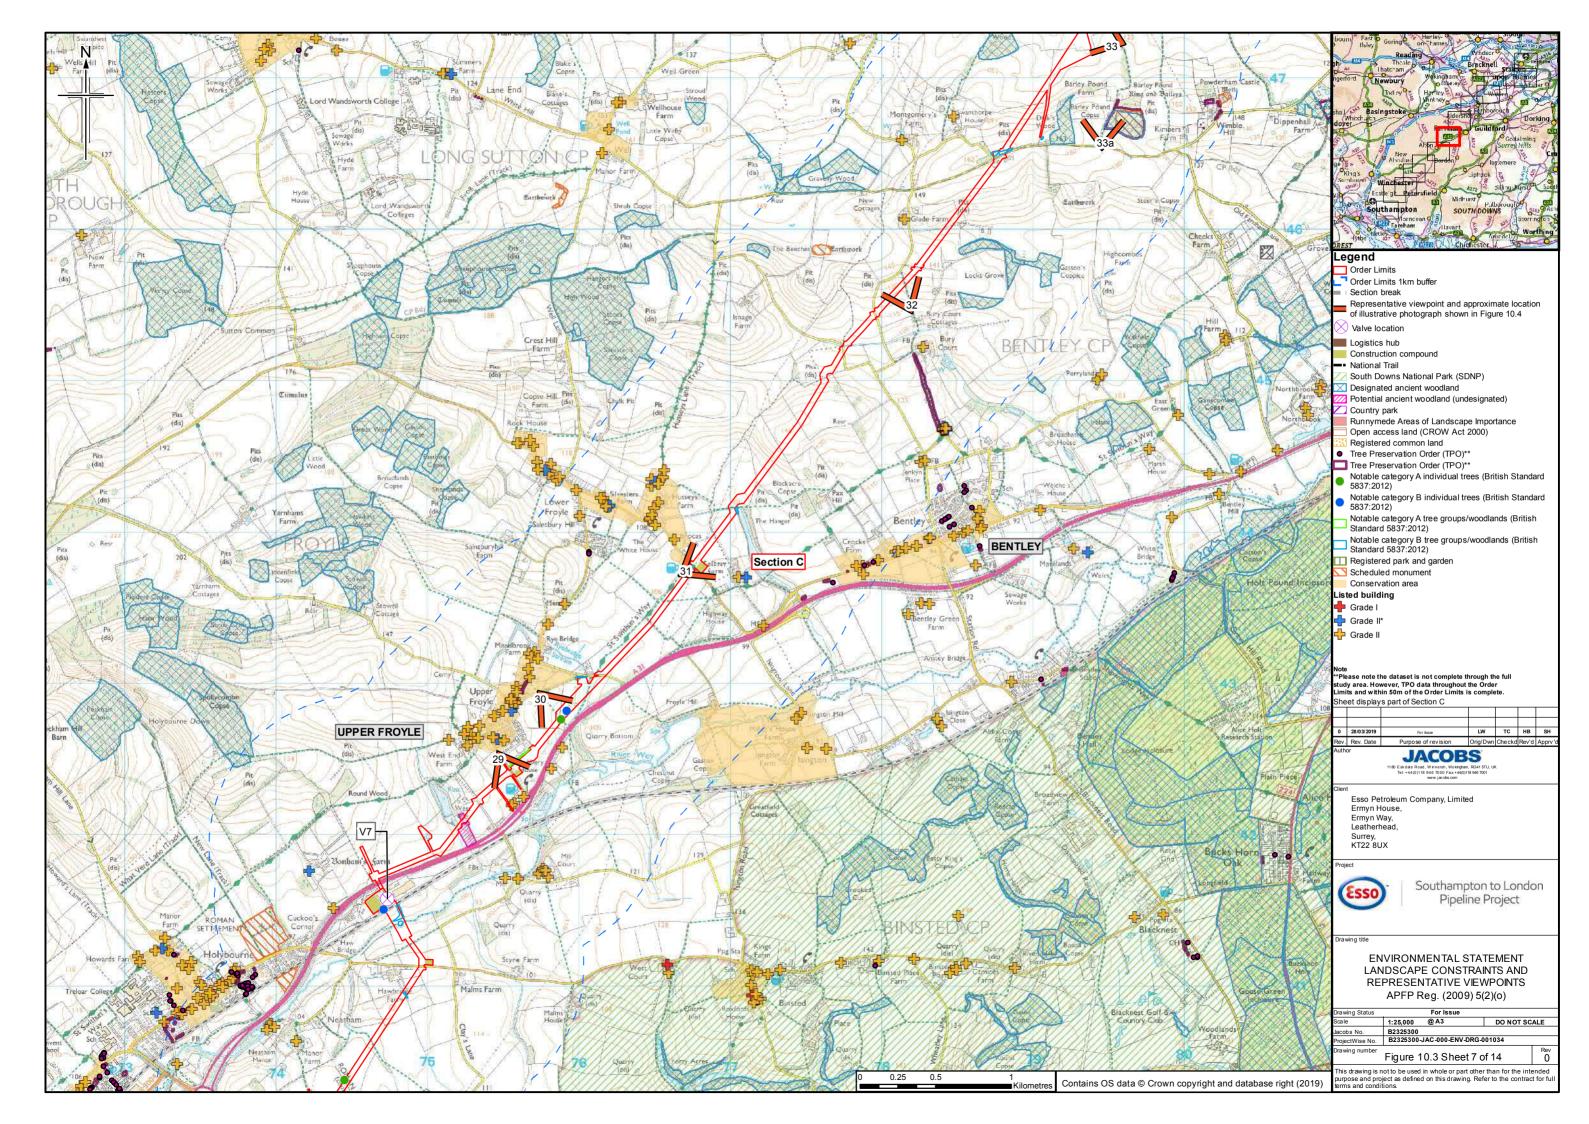

Historic Wall

Representative Viewpoint 29: From public highway, Upper Froyle Date of Photo: 06/09/2018

**JACOBS** 

Esso Petroleum Company, Limited Ermyn House, Ermyn Way, Leatherhead, Surrey, KT22 8UX

Southampton to London Pipeline Project

Residential properties at Upper Froyle

locations illustrated on Figure 10.3 Camera specification: 'Canon EOS 5D Mark II' Lens Specification: '50mm, fixed'

Photographs are for illustrative purposes only

Representative Viewpoint

Representative Viewpoint 30: From St. Swithun's Way Long Distance Path, Upper Froyle Date of Photo: 06/09/2018

**JACOBS** A31 **Coldrey Cottages** Esso Petroleum Company, Limited Ermyn House, Ermyn Way, Leatherhead,

Representative Viewpoint 31: From St. Swithun's Way Long Distance Path, south of Lower Froyle Date of Photo: 24/10/2018

Surrey, KT22 8UX

Southampton to London Pipeline Project

Photographs are for illustrative purposes only

Representative Viewpoint 32: From PRoW at Bury Court Date of Photo: 06/09/2018

Representative Viewpoint 33A: From the access of PRoW at Barley Pound Date of Photo: 24/10/2018