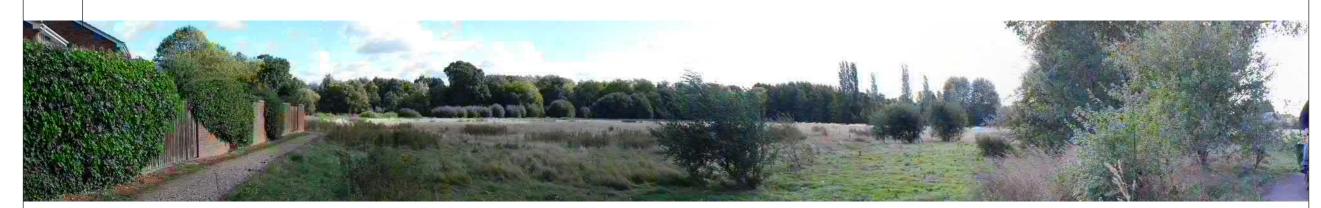

Maddoxford Lane

Maddoxford Farm

Representative Viewpoint locations illustrated on Figure 10.3 Camera specification: 'Canon EOS 5D Mark II' Lens Specification: '50mm, fixed'

Photographs are for illustrative purposes only

Representative Viewpoint 3: From Maddoxford Lane, Boorley Green Date of Photo: 04/09/2018

Grey Wood Netherhill Lane

Representative Viewpoint 4: From PRoW south of Hill Farm Date of Photo: 04/09/2018

0 12/12/2018 For Issue CC TC HB SH