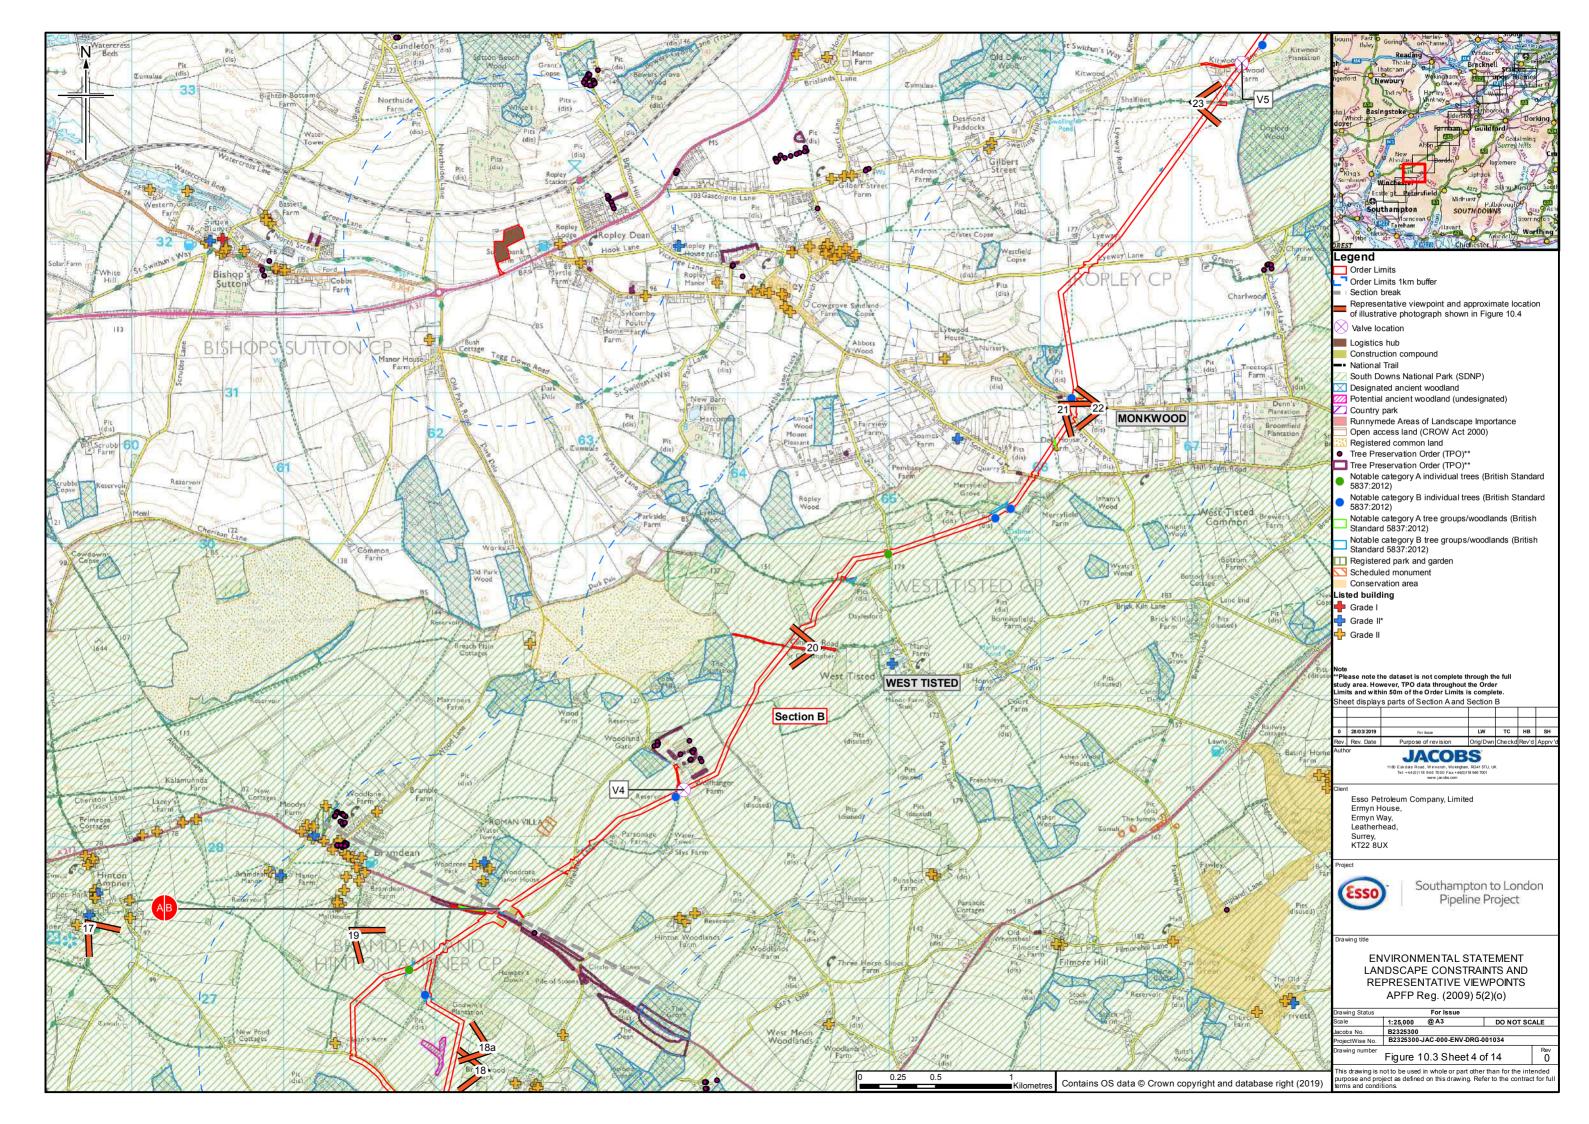

#### **ENVIRONMENTAL STATEMENT** PHOTOS OF EXISTING VIEWS APFP Reg. (2009) 5(2)(q)

Drawing Status Scale r

The Plantation Clinkley Road Byway

Representative Viewpoint 20: From Clinkley Road Byway, West Tisted Date of Photo: 20/09/18

Smugglers Lane

Representative Viewpoint 21: From Smuggler's Lane, Monkwood Date of Photo: 05/09/2018

Representative Viewpoint locations illustrated on Figure 10.3 Camera specification: 'Canon EOS 5D Mark II' Lens Specification: '50mm, fixed'

Representative Viewpoint 22: From Petersfield Road, Monkwood Date of Photo: 05/09/2018

Dogford Wood

Representative Viewpoint 23: From PRoW south of Kitwood Lane Date of Photo: 05/09/2018

Representative Viewpoint locations illustrated on Figure 10.3 Camera specification: 'Canon EOS 5D Mark II' Lens Specification: '50mm, fixed'