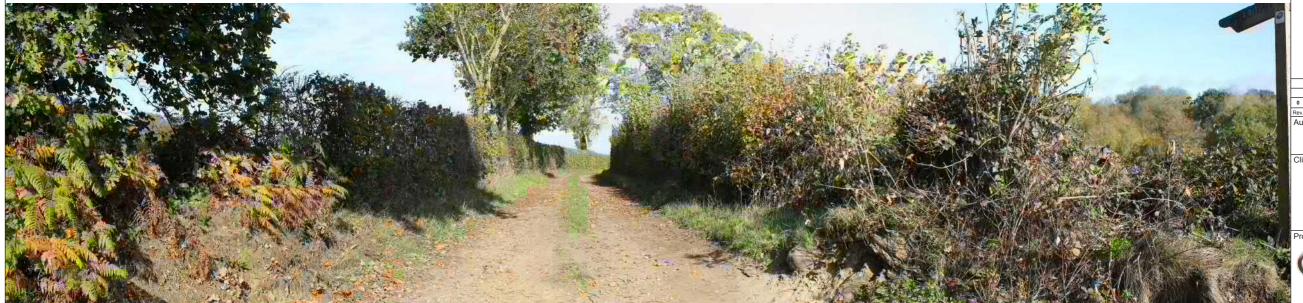

Figure 10.4: Photos of Existing Views (35 Sheets)

B3354 (Winchester Street) Holmesland Lane

Representative Viewpoint locations illustrated on Figure 10.3 Camera specification: 'Canon EOS 5D Mark II' Lens Specification: '50mm, fixed'

Photographs are for illustrative purposes only

Representative Viewpoint 1: From B3354 Winchester Street, north of Botley

Date of Photo: 04/09/2018

Representative Viewpoint 2: From Crows Nest Lane, Boorley Green Date of Photo: 04/09/2018

Crows Nest Lane

| 12/12/2018 | For Issue           | СС       | TC     | нв    | SH      |
|------------|---------------------|----------|--------|-------|---------|
| Rev. Date  | Purpose of revision | Orig/Dwn | Checkd | Rev'd | Apprv'd |
|            |                     |          |        |       |         |