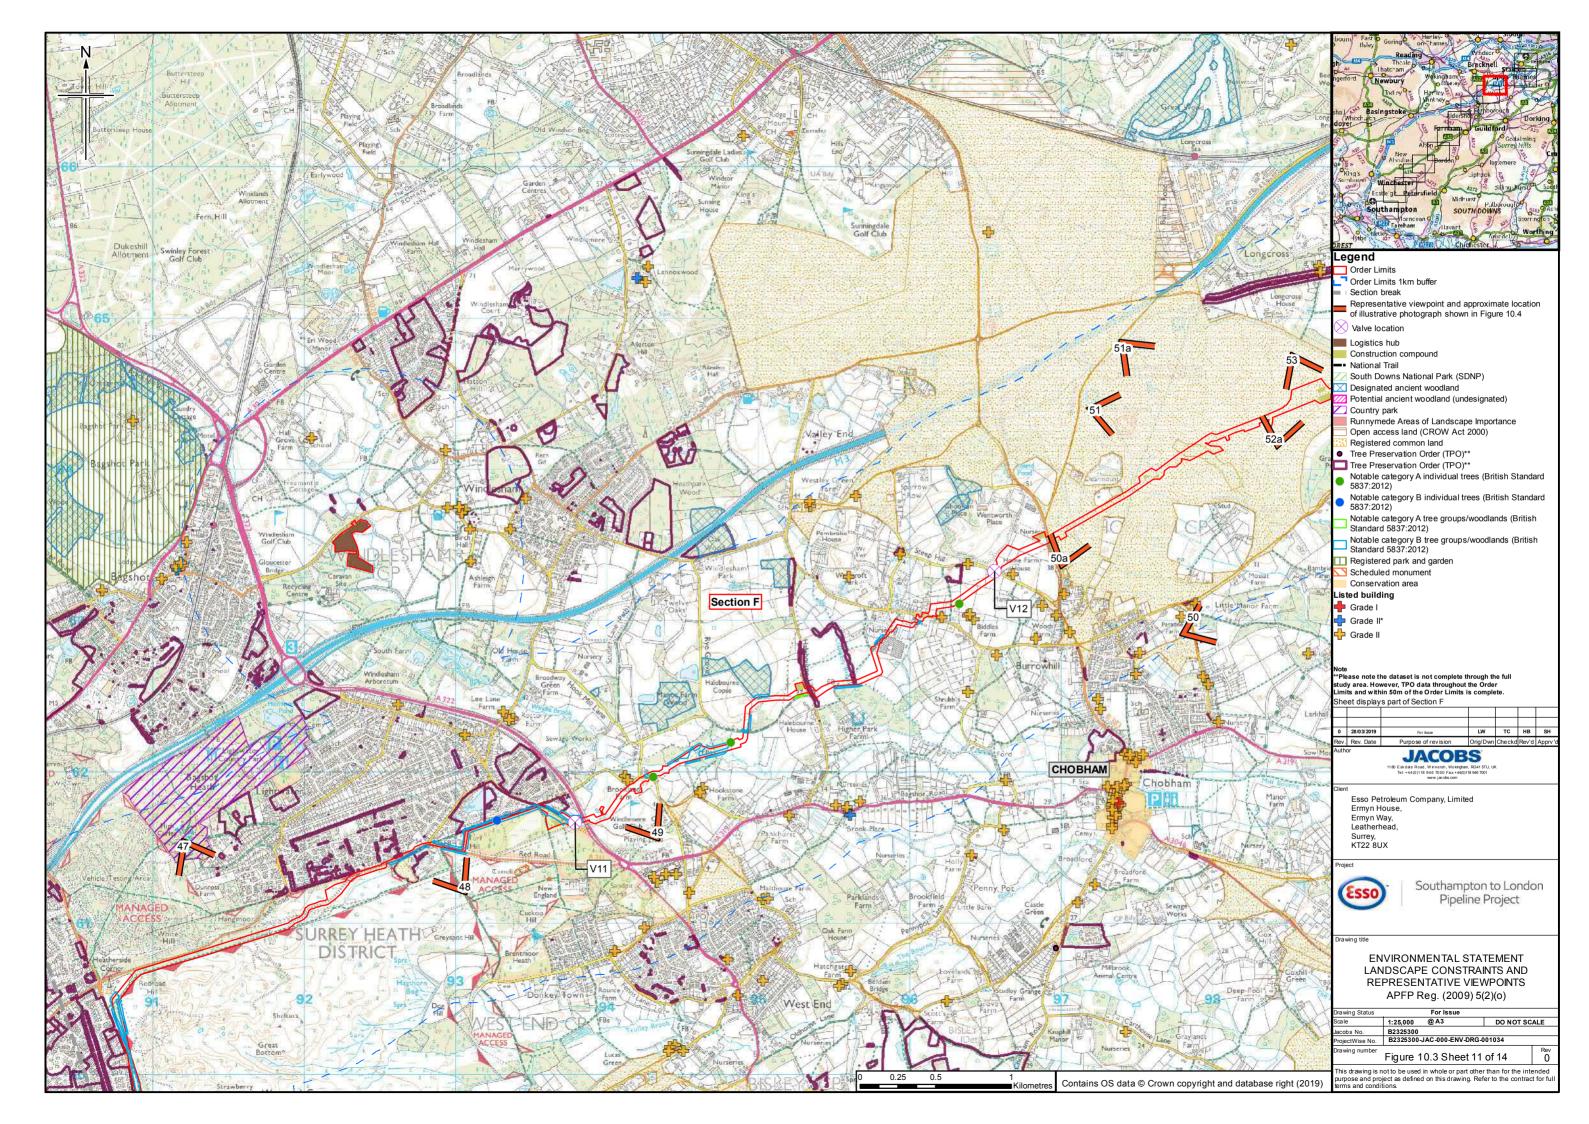

Representative Viewpoint 50A: From PRoW north of Burrowhill, Chobham Common Date of Photo: 12/10/2018

Representative Viewpoint locations illustrated on Figure 10.3 Camera specification: 'Canon EOS 5D Mark II' Lens Specification: '50mm, fixed'

Representative Viewpoint 51: From PRoW at Staple Hill, Chobham Common Date of Photo: 12/10/2018

Representative Viewpoint 51A: From PRoW on high ground at Staple Hill, Chobham Common Date of Photo: 18/10/2018

Representative Viewpoint locations illustrated on Figure 10.3 Camera specification: 'Canon EOS 5D Mark II' Lens Specification: '50mm, fixed'

Photographs are for illustrative purposes only

|   | 12/12/2018 | For Issue           | cc       | TC     | НВ    | SH      |
|---|------------|---------------------|----------|--------|-------|---------|
|   | Rev. Date  | Purpose of revision | Orig/Dwn | Checkd | Rev'd | Apprv'd |
| t | hor        | IACOL               | DE       | 7      |       |         |

his drawing is not to be used in whole or in part other than for the intended urpose and project as defined on this drawing. Refer to the contract for full erms and conditions.

Representative Viewpoint 52A: From PRoW northwest of Gracious Pond, Chobham Common Date of Photo: 02/11/2018

Photographs are for illustrative purposes only

Representative Viewpoint 53: From PRoW at Chobham Common Date of Photo: 02/11/2018

Representative Viewpoint 54: From PRoW next to cemetery at Addlestone Moor, south of Chertsey Date of Photo: 18/10/2018