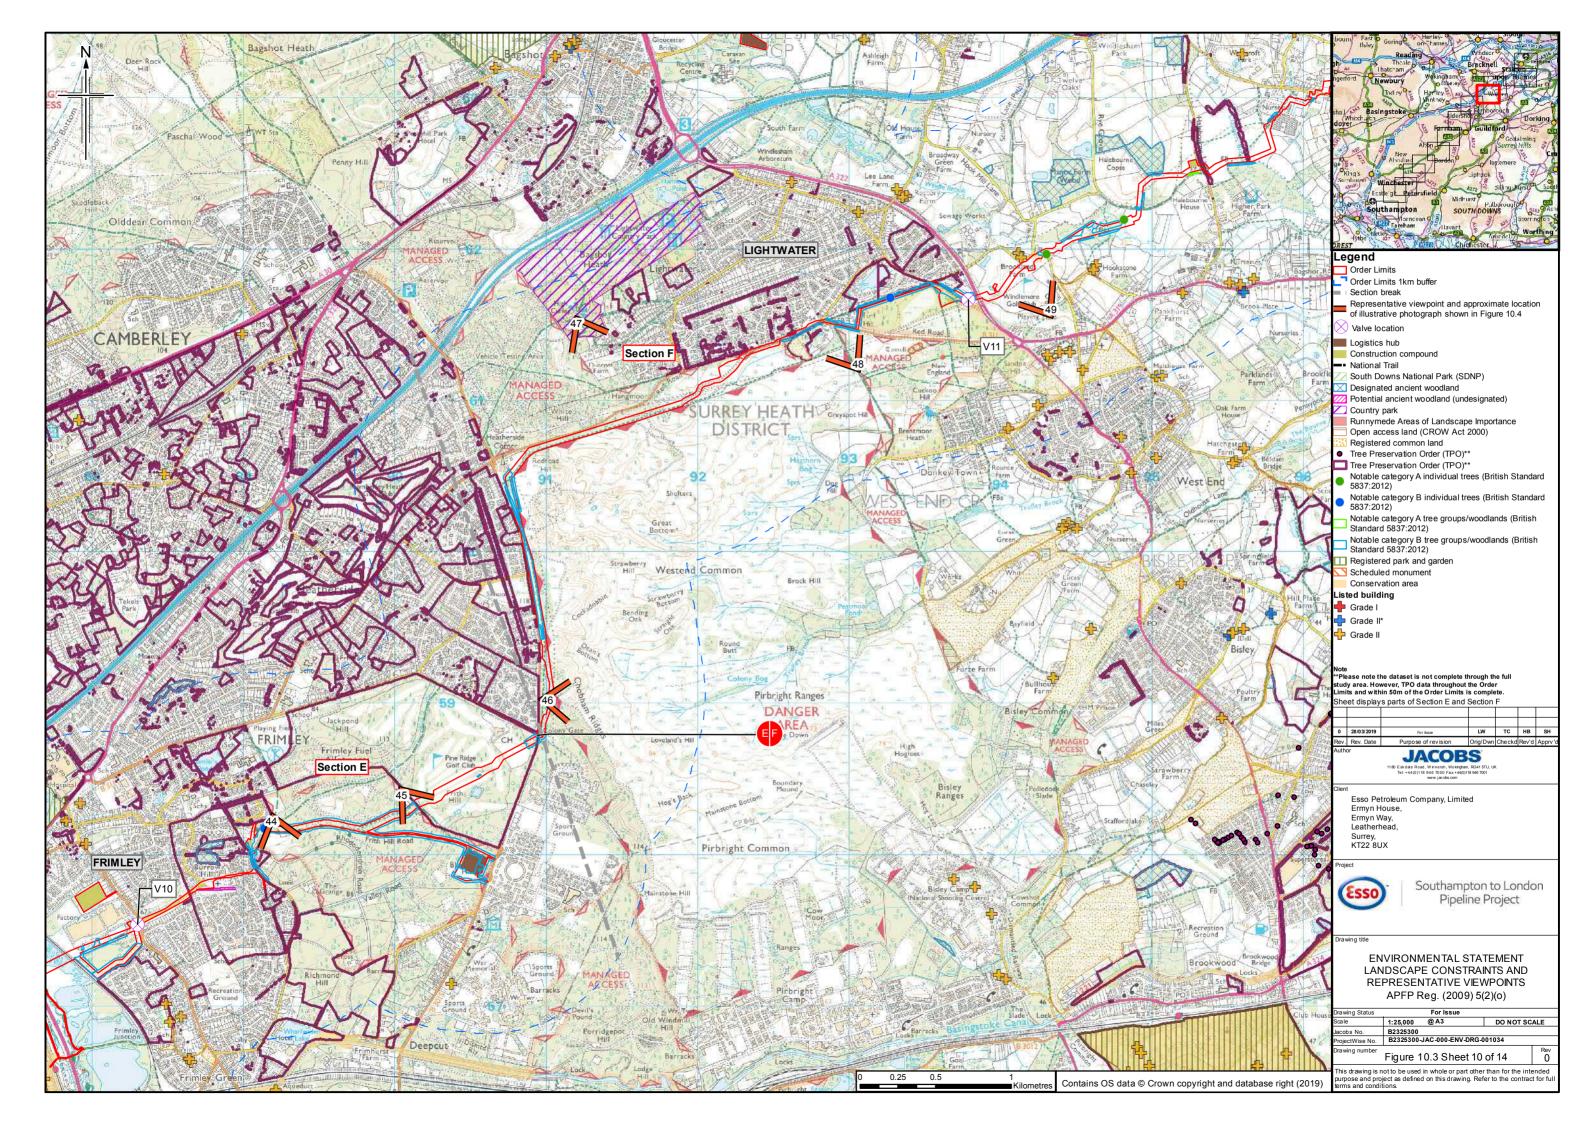

Representative Viewpoint 44: From PRoW south of Frimley Date of Photo: 21/09/2018

Representative Viewpoint 45: From PRoW, Pine Ridge Golf Club, Frimley Date of Photo: 24/10/2018

**JACOBS** 

Esso Petroleum Company, Limited Ermyn House, Ermyn Way, Leatherhead, Surrey, KT22 8UX

Photographs are for illustrative purposes only

Representative Viewpoint 46: From PRoW east of Heatherside Date of Photo: 21/09/2018

12/12/2018 For Issue CC TC HB SH
Rev. Date Purpose of revision Orig/Dwn Checkd Rev'd Apprv'd

This drawing is not to be used in whole or in part other than for the intended purpose and project as defined on this drawing. Refer to the contract for full terms and conditions.

Representative Viewpoint 47: From the lookout, High Curley, within Bagshot Heath/Lightwater Country Park Date of Photo: 18/10/2018

Photographs are for illustrative purposes only

Representative Viewpoint 48: From PRoW within Westend Common Date of Photo: 21/09/2018

Windlemere Golf Course behind vegetation

Representative Viewpoint 49: From playing fields south of Windlemere Golf Club, east of Lightwater Date of Photo: 18/10/2018