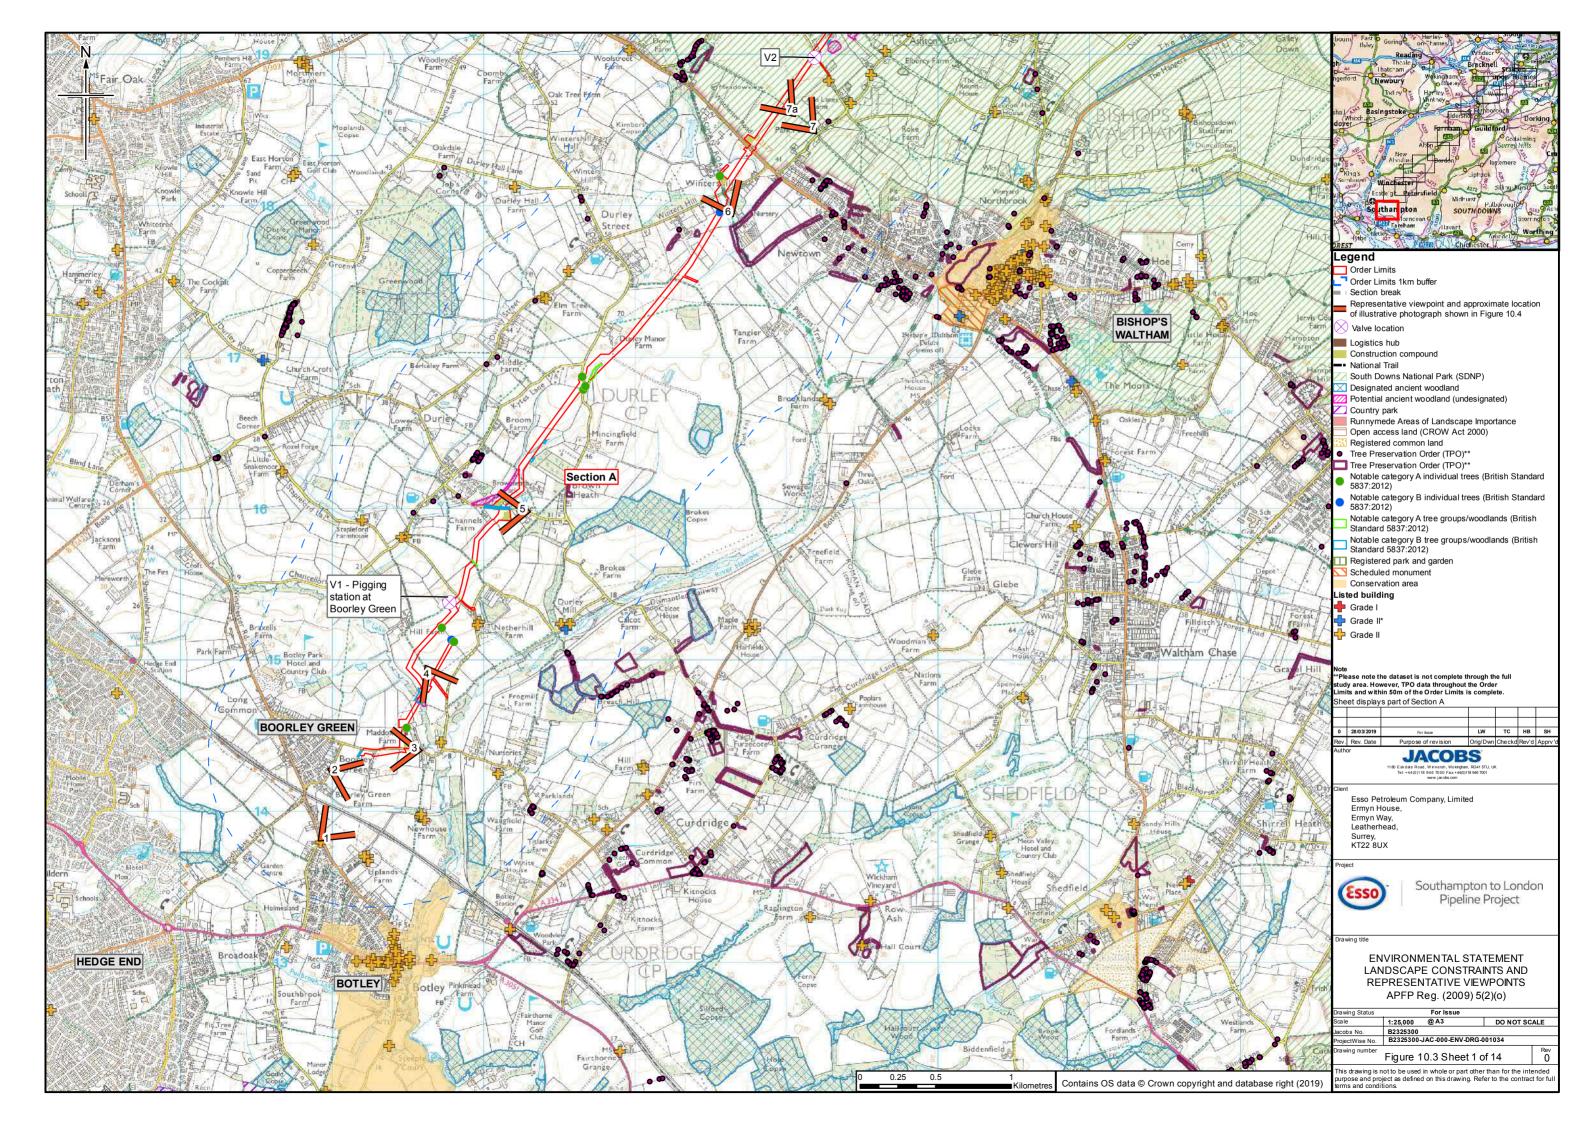

## **Contents**

Figure 10.1: National Character Areas (14 Sheets)

Figure 10.2: South Downs Integrated Character Areas(6 Sheets)

Figure 10.3: Landscape Constraints and Representative Viewpoints (14 Sheets)

Figure 10.4: Photos of Existing Views (35 Sheets)

B3354 (Winchester Street) Holmesland Lane

Representative Viewpoint locations illustrated on Figure 10.3 Camera specification: 'Canon EOS 5D Mark II' Lens Specification: '50mm, fixed'

Photographs are for illustrative purposes only

Representative Viewpoint 1: From B3354 Winchester Street, north of Botley

Date of Photo: 04/09/2018

Representative Viewpoint 2: From Crows Nest Lane, Boorley Green Date of Photo: 04/09/2018

Maddoxford Lane

Maddoxford Farm

Representative Viewpoint locations illustrated on Figure 10.3 Camera specification: 'Canon EOS 5D Mark II' Lens Specification: '50mm, fixed'

Photographs are for illustrative purposes only

Representative Viewpoint 3: From Maddoxford Lane, Boorley Green Date of Photo: 04/09/2018

Grey Wood Netherhill Lane

Representative Viewpoint 4: From PRoW south of Hill Farm Date of Photo: 04/09/2018

0 12/12/2018 For Issue CC TC HB SH